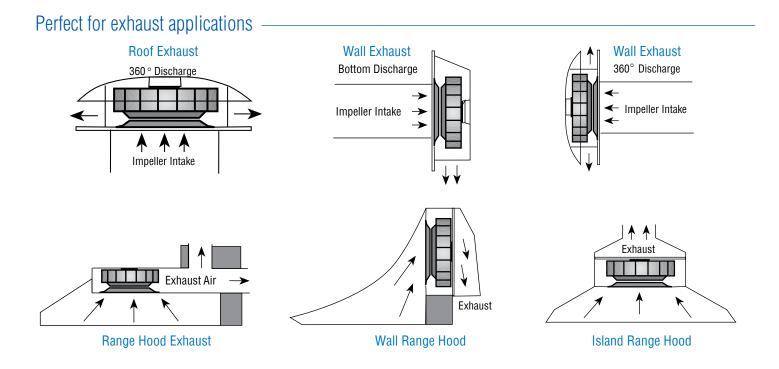

#### Better commercial and industrial ducted air movement

Excellent for cabinets and enclosures