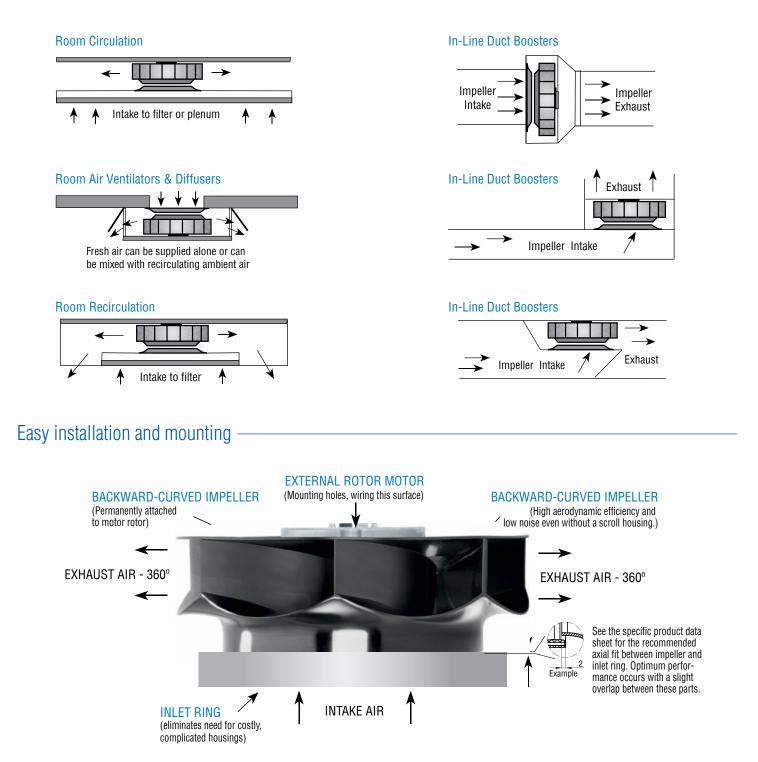

### High efficiency, long-life external rotor motor

- backward-curved centrifugal fans have high aerodynamic efficiency
- compact dimensions, no scroll housing necessary
- excellent airflow over the motor ensures low internal temperature
- all rotating parts are dynamically balanced
- low and uniform load on both bearings
- low sound and vibration