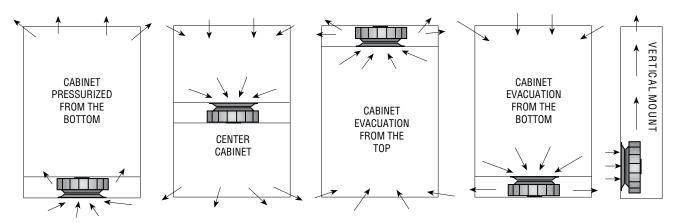

#### Better commercial and industrial ducted air movement

Excellent for cabinets and enclosures