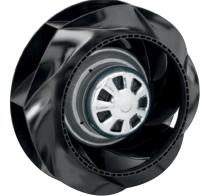

## **Backward curved motorized impellers**

Space-saving design with high performance, maintenance-free operation.

### High efficiency, long-life external rotor motor

- backward-curved centrifugal fans have high aerodynamic efficiency
- compact dimensions, no scroll housing necessary
- excellent airflow over the motor ensures low internal temperature
- all rotating parts are dynamically balanced
- low and uniform load on both bearings
- low sound and vibration