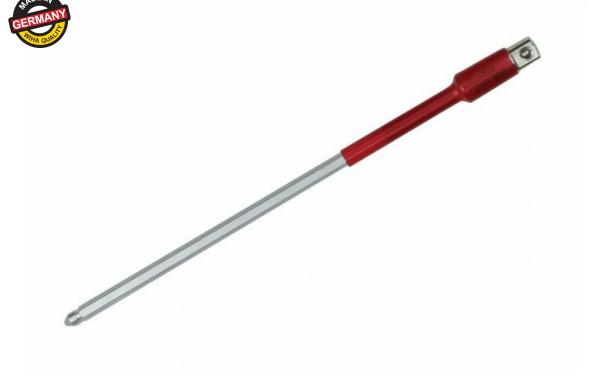

# TorqueControl Square Drive Adapter Blade For 1/4" Sockets

Zoom

Titles and descriptions supersede the photo. We typically use the same image for different sizes of tools.

Square Drive Adapter Torque Control Blade For 1/4" Sockets

## **Details**

Wiha special chrome-vanadium-molybdenum tool steel Through hardened for best wear resistance Adapter fits all 1/4" Sockets Corrosion protective Hard Chrome Finish (Not For Use in Wiha Insulated Torque Control Handles)