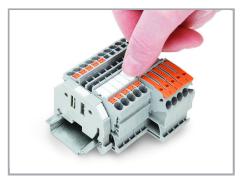

## Application

Separating a strip from the WMB or WMB marker card.

Stretching a WMB marker strip.

Separating an individual marker from the WMB marker strip – for larger terminal blocks.

Subject to changes. Please also observe the further product documentation!