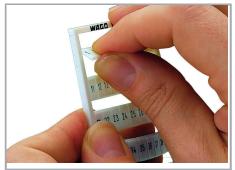

## Application

Separating a strip from the WMB or WMB marker card.

Stretching a WMB marker strip.

Separating an individual marker from the WMB marker strip – for larger terminal blocks.

Subject to changes. Please also observe the further product documentation!