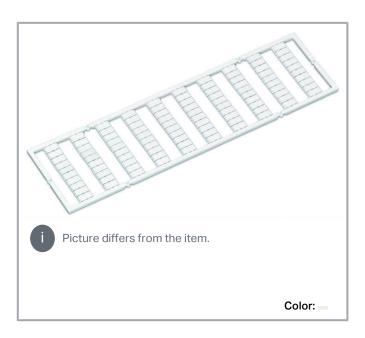

## Data sheet | Item number: 793-603

WMB marking card; as card; MARKED; 11 ... 20 (10x); not stretchable; Vertical

marking; snap-on type; white

www.wago.com/793-603