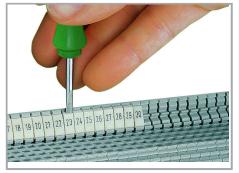

## Application

Separating a strip from the WMB or WMB marker card.

Stretching a WMB marker strip.

Separating an individual marker from the WMB marker strip – for larger terminal blocks.

Subject to changes. Please also observe the further product documentation!