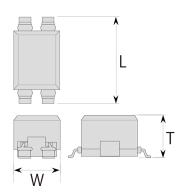

## External Dimensions

| L | 9mm ±0.5   |
|---|------------|
| W | 5.2mm ±0.2 |
| Т | 4.4mm ±0.3 |