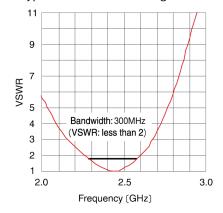

mmary
  Bluetooth / W-LAN / ZigBee, 10×4×1mm
- Lifecycle Stage
  Mass Production
- Standard packaging quantity (minimum)
  Taping Embossed 2,000pcs

#### Products characteristics table

| Temperature Range          | -20 to +80℃  |
|----------------------------|--------------|
| Frequency bandwidth        | 2400-2500MHz |
| Peak Gain (Typical)        | +1.7dBi      |
| Average Gain at OMNI plane | +0.4dBi      |
| Efficiency (Typical)       | -1.3dB (75%) |
| V.S.W.R.                   | 3            |
| RoHS Compliance            | Yes          |
| Halogen Free               | Yes          |
| Soldering Method           | Reflow       |

#### External Dimensions

| L | 10mm +0.3:-0.3 |
|---|----------------|
| W | 4mm +0.3:-0.3  |
| Т | 1mm +0.3:-0.3  |

### Typical Characteristics Fig.



2015.03.10