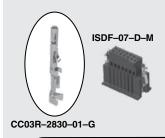

# **SPECIFICATIONS** For complete specifications see www.samtec.com?ISDF, www.samtec.com?CC03R or www.samtec.com?CC03M Insulator Material: Black LCF Contact Material: **BeCu**