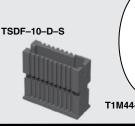

### **SPECIFICATIONS**

For complete specifications see www.samtec.com?TSDF, www.samtec.com?T1M44-L or www.samtec.com?T1M44-R

**Insulator Material:** Contact Material: BeCu