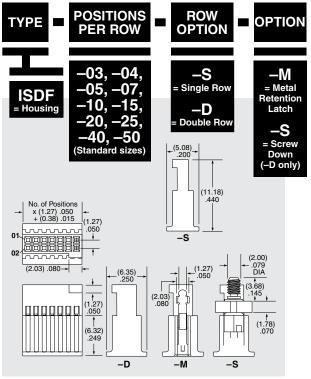

(1.27 mm) .050"

ISDF, CC03R, CC03M, TSDF, T1M44-L, T1M44-R SERIES

# DISCRETE WIRE COMPONENTS & TOOLING

# **SPECIFICATIONS** For complete specifications see www.samtec.com?ISDF, www.samtec.com?CC03R or www.samtec.com?CC03M Insulator Material: Black LCF Contact Material: **BeCu**

## **RECOGNITIONS**

For complete scope of recognitions see www.samtec.com/quality

#### **TOOLING**

- · Hand Tool: CAT-HT-203-2830-12
- Clamp for mounting hand tool to work table: CAT-HT-MNT-01
- Mini Applicator: CAT-MC-203-2830-XX-01
- Extraction Tool: CAT-EX-169-01

#### Note:

Some sizes, styles and options are non-standard, non-returnable.





### **SPECIFICATIONS**

For complete specifications see www.samtec.com?TSDF, www.samtec.com?T1M44-L or www.samtec.com?T1M44-R

**Insulator Material:** Contact Material: BeCu

#### **TOOLING**

- Hand Tool: CAT-HT-144-2830-12
- Mini Applicator CAT-MC-144-2830-XX-01
- Extraction Tool: CAT-EX-169-01

Some sizes, styles and options are non-standard, non-returnable.



■ WWW.SAMTEC.COM ■