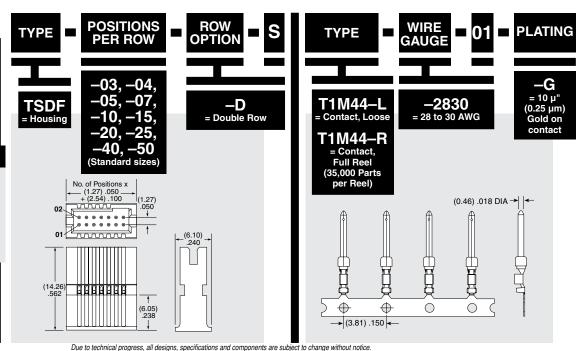

### **SPECIFICATIONS**

For complete specifications see www.samtec.com?TSDF, www.samtec.com?T1M44-L or www.samtec.com?T1M44-R

**Insulator Material:** Contact Material: BeCu