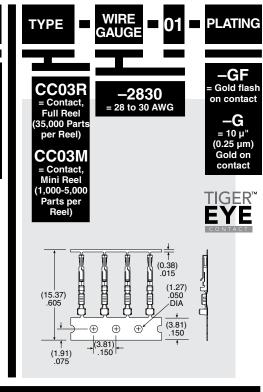

(1.27 mm) .050"

ISDF, CC03R, CC03M, TSDF, T1M44-L, T1M44-R SERIES

# **SPECIFICATIONS** For complete specifications see www.samtec.com?ISDF, www.samtec.com?CC03R or www.samtec.com?CC03M Insulator Material: Black LCF Contact Material: **BeCu**