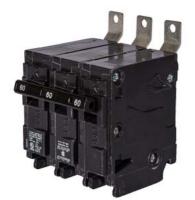

## US2:B360Y

Siemens Low Voltage Molded Case Circuit Breakers Panelboard Mounting 240V Circuit Breakers - Type BL, 3-Pole, 240VAC are Circuit Protection Molded Case Circuit Breakers. Type: BL Application: Electrical Distribution Standard: UL 489 Voltage Rating: 240V Amperage Rating: 60A Frequency Rating: 400HZ Trip Range: Thermal Magnetic Interrupt Rating: 10 AIC Number Of Poles: 3P

| number of poles                      | 3                       |
|--------------------------------------|-------------------------|
| suitability for operation            | Electrical Distribution |
| continuous current rated value       | 60 A                    |
| supply voltage frequency rated value | 400 Hz                  |
| product brand name                   | SIEMENS                 |
| type of electrical connection        | BOLT-ON                 |
| depth [in]                           | 4 in                    |
| design of the product                | BL                      |
| height [in]                          | 3 in                    |
| width [in]                           | 3 in                    |
| standard                             | UL 489                  |