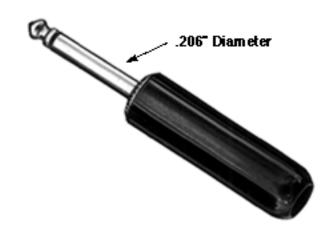

## .206" COMMERCIAL PHONE PLUGS

#### PHONE PLUGS FOR POLARIZED CONNECTIONS Numbers S250, S255

click here to download a schematic drawing

(you will need to have Adobe Acrobat installed on your system to do this)

#### **FEATURES**

For applications requiring polarization (use of plugs of different sizes) to prevent insertion of incorrect equipment Littel-Plug® phone plugs featuring a sleeve and tip diameter of .206 inches are available. Mate with Number S128 Extension Jax® and S11 Littel Jax® jacks. Number S260 used interchangeable with Military Type M642/51 (Switchcraft Number 480) plugs. Mate with jacks S12B, S13B, M444, MT342B, MT344B and others.