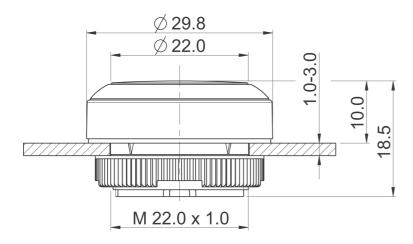

## 1.30.270.921/2200

**General information** 

| General information                  |                                              |
|--------------------------------------|----------------------------------------------|
| Form of lens                         | flat lens                                    |
| Color of front ring                  | silver metallic                              |
| Form of collar                       | round                                        |
| Dimensions                           |                                              |
| Dimensions of collar                 | ø 29.8 mm                                    |
| Overall height                       | 9.85 mm                                      |
| Mounting depth                       | PCB 9.2 mm, QC 27 mm                         |
| Mounting hole                        | 22.3 mm                                      |
| Key grid                             | 30 x 30 mm                                   |
| Mechanical design                    |                                              |
| Mounting                             | ring nut                                     |
| Contact function                     | momentary                                    |
| Illuminability                       | yes                                          |
| Torque for nut ring                  | 1.2 Nm                                       |
| Mechanical characteristics           |                                              |
| Operating travel                     | 4 mm                                         |
| Robustness max.                      | 100 N                                        |
| Other specifications                 |                                              |
| Ambient temp. operating min.         | -25 °C                                       |
| Ambient temp. operating max.         | +70 °C                                       |
| Storage temperature min.             | -40 °C                                       |
| Storage temperature max.             | +80 °C                                       |
| Operating life                       | 1,000,000 momentary / 500,000 latching cycle |
| B10                                  | 1,300,000 momentary / 650,000 latching cycle |
| Degree of protection from front side | IP65 (DIN EN 60529)                          |
| Environmental restistance            | acc. to IEC 60068-2-14, -30, -33 and -78     |
| Salt spray                           | IEC 600 68-2-11                              |
| ROHS compliant                       | yes                                          |
| REACH compliant                      | yes                                          |
|                                      |                                              |