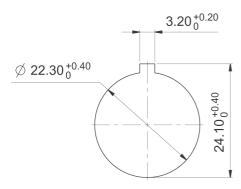

| +80 °C                                       |
| Operating life                       | 1,000,000 momentary / 500,000 latching cycle |
| B10                                  | 1,300,000 momentary / 650,000 latching cycle |
| Degree of protection from front side | IP65 (DIN EN 60529)                          |
| Environmental restistance            | acc. to IEC 60068-2-14, -30, -33 and -78     |
| Salt spray                           | IEC 600 68-2-11                              |
| ROHS compliant                       | yes                                          |
| REACH compliant                      | yes                                          |
|                                      |                                              |



## Panel cut-out to IEC 60947-5-1