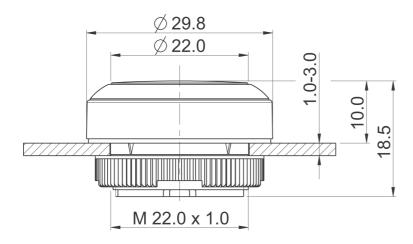

## 1.30.270.901/2205

| General information                  |                                              |
|--------------------------------------|----------------------------------------------|
| Form of lens                         | flat lens                                    |
| Color of front ring                  | green                                        |
| Form of collar                       | round                                        |
|                                      |                                              |
| Dimensions                           |                                              |
| Dimensions of collar                 | ø 29.8 mm                                    |
| Overall height                       | 9.85 mm                                      |
| Mounting depth                       | PCB 9.2 mm, QC 27 mm                         |
| Mounting hole                        |                                              |
| Key grid                             | 30 x 30 mm                                   |
| Mechanical design                    |                                              |
| Mounting                             | ring nut                                     |
| Contact function                     | momentary                                    |
| Illuminability                       | yes                                          |
| Torque for nut ring                  | 1.2 Nm                                       |
| Mechanical characteristics           |                                              |
| Operating travel                     | 4 mm                                         |
| Robustness max.                      | 100 N                                        |
| Nobustiless max.                     | 100 IN                                       |
| Other specifications                 |                                              |
| Ambient temp. operating min.         | -25 °C                                       |
| Ambient temp. operating max.         | +70 °C                                       |
| Storage temperature min.             | -40 °C                                       |
| Storage temperature max.             | +80 °C                                       |
| Operating life                       | 1,000,000 momentary / 500,000 latching cycle |
| B10                                  | 1,300,000 momentary / 650,000 latching cycle |
| Degree of protection from front side | IP65 (DIN EN 60529)                          |
| Environmental restistance            | acc. to IEC 60068-2-14, -30, -33 and -78     |
| Salt spray                           | IEC 600 68-2-11                              |
|                                      |                                              |
| ROHS compliant                       | yes                                          |