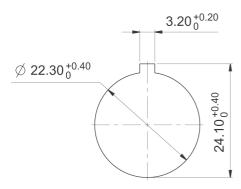

| -40 °C                                       |
| Storage temperature max.             | +80 °C                                       |
| Operating life                       | 1,000,000 momentary / 500,000 latching cycle |
| B10                                  | 1,300,000 momentary / 650,000 latching cycle |
| Degree of protection from front side | IP65 (DIN EN 60529)                          |
| Environmental restistance            | acc. to IEC 60068-2-14, -30, -33 and -78     |
| Salt spray                           | IEC 600 68-2-11                              |
|                                      |                                              |
| ROHS compliant                       | yes                                          |



## Panel cut-out to IEC 60947-5-1