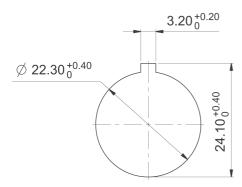

| -40 °C                                       |
| Storage temperature max.             |                                              |
| Operating life                       | 1,000,000 momentary / 500,000 latching cycle |
| B10                                  | 1,300,000 momentary / 650,000 latching cycle |
| Degree of protection from front side | IP65 (DIN EN 60529)                          |
| Environmental restistance            | acc. to IEC 60068-2-14, -30, -33 and -78     |
| Salt spray                           | IEC 600 68-2-11                              |
| ROHS compliant                       | yes                                          |
| REACH compliant                      | yes                                          |



## Panel cut-out to IEC 60947-5-1