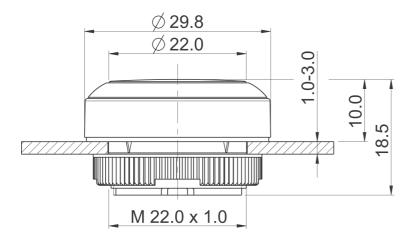

## RAFIX 22 FS<sup>+</sup> - Pushbutton, illuminated, flush lens, round collar, metal front ring, latching 1.30.270.031/2200

| General information                  |                                              |
|--------------------------------------|----------------------------------------------|
| Form of lens                         | flat lens                                    |
| Color of lens                        | translucent white                            |
| Color of front ring                  | silver metallic                              |
| Form of collar                       | round                                        |
|                                      |                                              |
| Dimensions                           |                                              |
| Dimensions of collar                 | ø 29.8 mm                                    |
| Overall height                       | 9.85 mm                                      |
| Mounting depth                       | PCB 9.2 mm, QC 27 mm                         |
| Mounting hole                        | 22.3 mm                                      |
| Key grid                             | 30 x 30 mm                                   |
| Diameter of collar                   | 29.8 mm                                      |
| Mechanical design                    |                                              |
| Mounting                             | ring nut                                     |
| Contact function                     | latching                                     |
|                                      |                                              |
| Illuminability                       | yes                                          |
| Torque for nut ring                  | 1.2 Nm                                       |
| Mechanical characteristics           |                                              |
| Operating travel                     | 4 mm                                         |
| Robustness max.                      | 100 N                                        |
| Other analifications                 |                                              |
| Other specifications                 | 05.90                                        |
| Ambient temp. operating min.         | -25 °C                                       |
| Ambient temp. operating max.         | +70 °C                                       |
| Storage temperature min.             | -40 °C                                       |
| Storage temperature max.             |                                              |
| Operating life                       | 1,000,000 momentary / 500,000 latching cycle |
| B10                                  | 1,300,000 momentary / 650,000 latching cycle |
| Degree of protection from front side | IP65 (DIN EN 60529)                          |
| Environmental restistance            | acc. to IEC 60068-2-14, -30, -33 and -78     |
| Salt spray                           | IEC 600 68-2-11                              |
| ROHS compliant                       | yes                                          |
| REACH compliant                      | yes                                          |