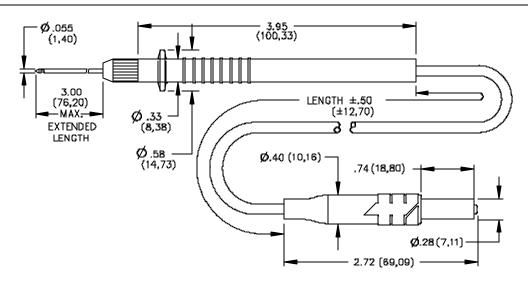

# Extendible Tip Test Probe To Retractable Sheath Banana Plug Patch Cord

### **MATERIALS:**

Extendible Tip Test Probe:

Extendible Tip: Stainless Steel.

Chuck: Brass, Electroless Nickel Plated. Insulation: Tip – Kynar Shrink Tubing.

Probe Body and Chuck Nut – Nylon. Color Matches Color of Wire.

Wire:

18 AWG Stranding 65 x 36 t.c., PVC Insulated, .144 (3,66mm) O.D.

Marking: POMONA 5271-XX. Color: Referenced by Part Number.

Retractable Sheath Banana Plug:

Banana Plug Spring: Beryllium Copper, Nickel Plated.

Plug Body: Brass, Nickel Plated.

Tip: Nylon. Color Matches Color of the Wire.

Compression Spring: Stainless Steel.

Insulation: Nylon Molded to the Plug Body and Wire. Color Matches Color of Wire.

#### **RATINGS:**

Operating Temperature: +80°C Max. Operating Voltage: 1500 V AC/DC Max.

Current: 3 Amps Max.

**ORDERING INFORMATION:** 5271-XX-\* XX = Wire Length, \* = Color, -0 Black, -2 Red

Standard Lengths: 48" (121,92cm). Additional lengths can be quoted upon request. Ordering Example: 5271-12-0

Patch Cord is 12" (30,48cm), Color is Red.

All dimensions are in inches. Tolerances (except noted):  $.xx = \pm .02$ " (,51 mm),  $.xxx = \pm .005$ " (,127 mm). All specifications are to the latest revisions. Specifications are subject to change without notice.