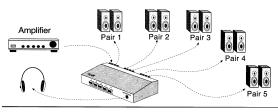

## **5 WAY STEREO SPEAKER SELECTOR**

This professional quality selector box is designed to help distribute quality sound throughout your complete Home Theater System. There is built-in protection for your amplifier. The switch can control up to five (5) stereo pairs of speakers in any combination and maintains a constant impedance load to the amplifier.

No. 44-505

Specifications:

Power: 50 Watts RMS per Channel Max Power: 75 Watts per Channel Load Protection: Non Inductive 50 Watts Outputs: 5 Stereo Speaker Pairs

+ 1 1/4" Headphone Jack

Size: 8" W x 4" D x 2" H Case: Black Metal