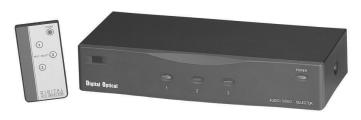

## REMOTE CONTROL AUDIO & VIDEO SELECTOR 3 INPUTS/1 OUTPUT

LKG 44-531 allows you to connect up to 3 inputs (Toslink-Optical, S-Video and RCA audio/video) to one television or Home Theatre System. It can be used with DVD players, video games, satellite receivers, VCR's, Laser Disc Players, VCD's, Camcorders, CD's, Multimedia Speakers, MDS and other digital A/V equipment. Small and easy to operate, the 3 button remote control allows you to select one of three inputs from anywhere in your room.

Specifications:

Inputs: Audio (3) Sets of RCA Jacks (L&R)

(3) Toslink Optical Jacks

Video (3) S-VHS Jacks

(3) Composite Video Jacks (RCA)

Output: Audio (1) Set of RCA Jacks (L&R)

(1) Toslink Optical Jack

Video (1) S-VHS Jack

(1) Composite Video Jack (RCA)

Dimensions: Selector 9.37"W x 4.25"D x 2"H

Remote Control 1.75"W x 3.30"L x .25"H

Weight: 2lbs. 10oz.

Power Supply: 9VDC @ 500mA

No. 44-531