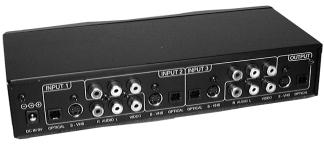

## REMOTE CONTROL AUDIO & VIDEO SELECTOR 3 INPUTS/1 OUTPUT

LKG 44-531 allows you to connect up to 3 inputs (Toslink-Optical, S-Video and RCA audio/video) to one television or Home Theatre System. It can be used with DVD players, video games, satellite receivers, VCR's, Laser Disc Players, VCD's, Camcorders, CD's, Multimedia Speakers, MDS and other digital A/V equipment. Small and easy to operate, the 3 button remote control allows you to select one of three inputs from anywhere in your room.

Specifications:

Inputs: Audio (3) Sets of RCA Jacks (L&R)

(3) Toslink Optical Jacks

Video (3) S-VHS Jacks

(3) Composite Video Jacks (RCA)

Output: Audio (1) Set of RCA Jacks (L&R)

(1) Toslink Optical Jack

Video (1) S-VHS Jack

(1) Composite Video Jack (RCA)

Dimensions: Selector 9.37"W x 4.25"D x 2"H

Remote Control 1.75"W x 3.30"L x .25"H

Weight: 2lbs. 10oz.

Power Supply: 9VDC @ 500mA

No. 44-531