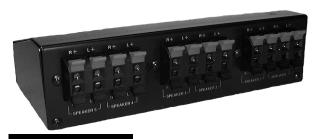

## **5 WAY STEREO SPEAKER SELECTOR**

This professional quality selector box is designed to help distribute quality sound throughout your complete Home Theater System. There is built-in protection for your amplifier. The switch can control up to five (5) stereo pairs of speakers in any combination and maintains a constant impedance load to the amplifier.

No. 44-505

Specifications:

Power: 50 Watts RMS per Channel Max Power: 75 Watts per Channel Load Protection: Non Inductive 50 Watts Outputs: 5 Stereo Speaker Pairs

+ 1 1/4" Headphone Jack

Size: 8" W x 4" D x 2" H Case: Black Metal