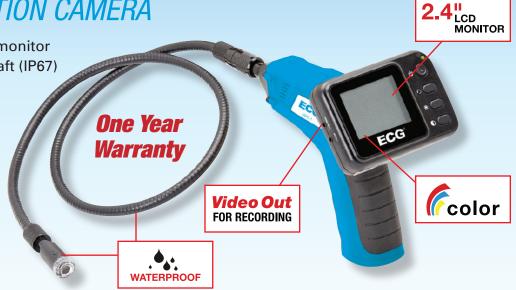

### **WIC-1**™: INSPECTION CAMERA

2.4" removable color LCD monitor

Waterproof camera and shaft (IP67)

- · Video out for recording
- Includes mirror, hook, and magnet tips
- Includes magnetic monitor base
- One year warranty
- FCC compliant

### Removable Color LCD Monitor

ECG Wireless Inspection
Cameras stand apart from the
rest... literally... because they
feature a removable color LCD
monitor that displays crystal
clear video images for accurate
visual inspection. This unique
wireless feature allows you to
put the camera where you need
it... and the monitor where you
can see it... up to 30 ft. away
- affording you a whole new level
of convenience.