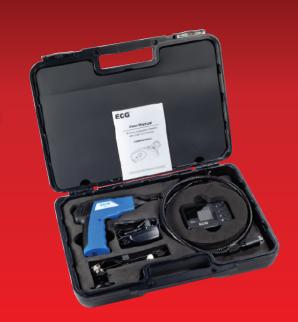

### **WIC-1**™: INSPECTION CAMERA

2.4" removable color LCD monitor

Waterproof camera and shaft (IP67)

- · Video out for recording
- Includes mirror, hook, and magnet tips
- Includes magnetic monitor base
- One year warranty
- FCC compliant

### **WIC-1<sup>™</sup> SPECIFICATIONS**

| CAMERA                  |                  |
|-------------------------|------------------|
| Imaging Sensor:         | CMOS             |
| Total Pixels:           | 712 x 486        |
| Horizontal View Angle:  | 50°              |
| Transmission Frequency: | 2468 MHz         |
| Modulation Type:        | FM               |
| Bandwidth:              | 18 MHz           |
| Power Supply:           | 4 x AA Batteries |
| Weight (With Shaft):    | 1.17 lbs.        |
| Operating Temperature:  | 14°F ~ 122°F     |
| Operating Humidity:     | 15 ~ 85% RH      |
| Diameter (mm/inches)    | 15.9 / 0.63      |
|                         |                  |

### **MONITOR**

Screen Type: 2.36" LCD

Effective Pixels: 480 x 240

Video System: NTSC

Transmission Frequency: 2468 MHz

Exterior Supply Voltage: 8VDC

Consumption Current (Max.): 450 mA

Video Output Level: 0.9 - 1.3V P-P @ 75 ohm

Dimensions (W x D x H) (inches): 3.94 x 2.76 x 1.18

Weight: 0.31 lbs. Operating Temperature:  $14^{\circ}F \sim 122^{\circ}F$ Operating Humidity:  $15 \sim 85\%$  RH

Power Supply: Rechargeable Lithium-ion Battery