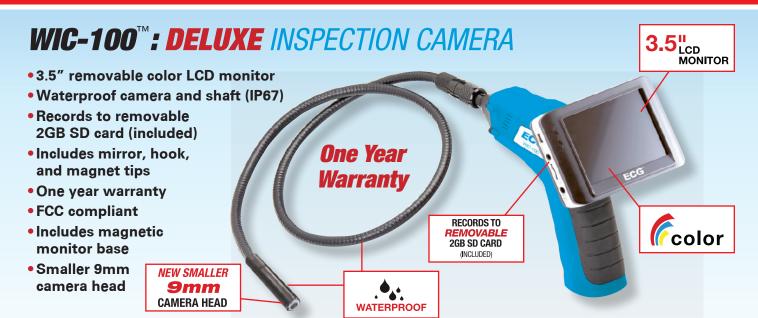

## ECG® WIRELESS INSPECTION CAMERAS

WIC-1™ With Removable **Color LCD Monitor!** WIC-100™ **DELUXE EDITION** Includes 3.5" color LCD monitor, **Applications:** 9mm camera head and records to HVAC Inspection removable 2GB SD card Automotive Inspection Cable Routing Electrical General Contracting Home Theater Installation Plumbing Inspection Much more!

### Removable Color LCD Monitor

ECG Wireless Inspection
Cameras stand apart from the
rest... literally... because they
feature a removable color LCD
monitor that displays crystal
clear video images for accurate
visual inspection. This unique
wireless feature allows you to
put the camera where you need
it... and the monitor where you
can see it... up to 30 ft. away
- affording you a whole new level
of convenience.