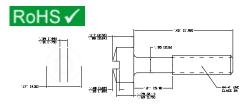

## **CAPTIVE SCREWS - THUMBSCREWS**

#### CAPTIVE SCREWS FOR CM, CMP AND CPP SERIES COVERS



4-40 x 1/2" Captive Screw with Slotted Head. Part Number: B71E314165S

#### METRIC CAPTIVE SCREWS FOR CM, CMP AND CPP SERIES COVERS





PART NUMBERS:

M2.5 X 1/2" B71E3005134M25S M2.6 X 1/2" B71E3005134M26S M3 X 1/2" B71E3005134M3S

# STANDARD THUMBSCREWS FOR CM, CMP AND CPP SERIES COVERS ROHS



### METRIC THUMBSCREWS FOR CM, CMP AND CPP SERIES COVERS



Northern Technologies designs and manufactures a wide range of Custom Interconnection Hardware including Thumbscrews, Machine Screws, Captive Screws, Washers, Ferrules, and Metal Stampings (available in various materials, Rockwell hardness and plating finishes). These products can be designed and manufactured with short lead times and low mimimum order quantities. Contact our Sales Department for further information at: (905) 475-9320