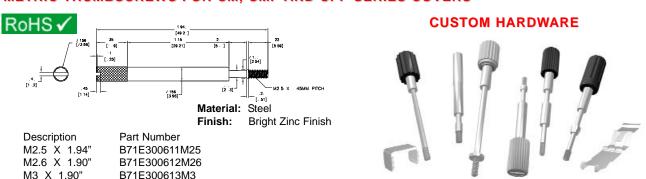

#### METRIC CAPTIVE SCREWS FOR CM, CMP AND CPP SERIES COVERS

PART NUMBERS:

M2.5 X 1/2" B71E3005134M25S M2.6 X 1/2" B71E3005134M26S M3 X 1/2" B71E3005134M3S

### METRIC THUMBSCREWS FOR CM, CMP AND CPP SERIES COVERS

Northern Technologies designs and manufactures a wide range of Custom Interconnection Hardware including Thumbscrews, Machine Screws, Captive Screws, Washers, Ferrules, and Metal Stampings (available in various materials, Rockwell hardness and plating finishes). These products can be designed and manufactured with short lead times and low mimimum order quantities. Contact our Sales Department for further information at: (905) 475-9320 or 1-800-456-1875.