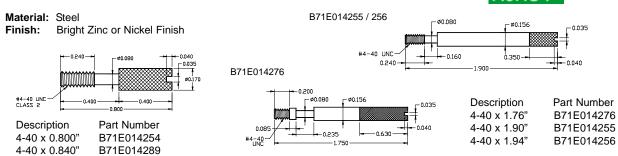

#### CAPTIVE SCREWS FOR CM, CMP AND CPP SERIES COVERS

4-40 x 1/2" Captive Screw with Slotted Head. Part Number: B71E314165S