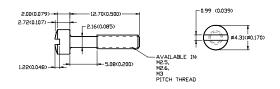

#### CAPTIVE SCREWS FOR CM, CMP AND CPP SERIES COVERS

4-40 x 1/2" Captive Screw with Slotted Head. Part Number: B71E314165S