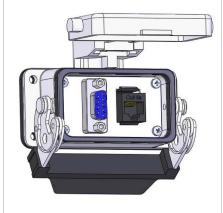

## Panel Interface Connector with, DB9 and, RJ45, in a 10LS housing

Part #DB09-RJ45-10LS

Availability: 7 in stock.

Qty:

ADD TO CART

**Email this Product** Add to Product List Compare Product

## **Quick Overview**

Panel Interface Connector

Double click on above image to view full picture

Downloads Specification Description

| Accessories      | N/A                                  |
|------------------|--------------------------------------|
| Housings         | Size 10 Bulkhead Housing             |
| Power Ports      | N/A                                  |
| RJ / Ethernet    | Ethernet Female/Female               |
| USB              | N/A                                  |
| Other Connectors | N/A                                  |
| Resets           | N/A                                  |
| Data             | N/A                                  |
| D-Subs           | 9 Pin D-Sub Female Ext/Male Interior |
| Weight (lbs.)    | 0.6300                               |