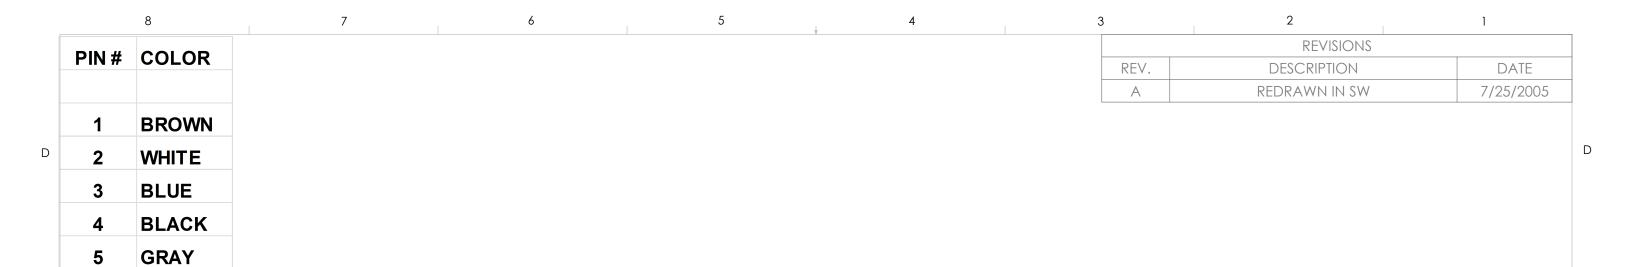

| L           | STD?                                                                                                   |
|-------------|--------------------------------------------------------------------------------------------------------|
| 40" [1M]    | YES                                                                                                    |
| 79" [2M]    | YES                                                                                                    |
| 118" [3M]   | NO                                                                                                     |
| 157" [4M]   | YES                                                                                                    |
| 197"[5M]    | YES