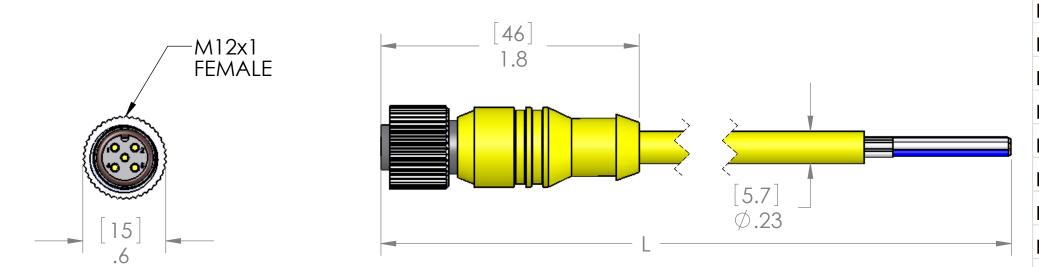

| L           | STD?                                                                                                   |
|-------------|--------------------------------------------------------------------------------------------------------|
| 40" [1M]    | YES                                                                                                    |
| 79" [2M]    | YES                                                                                                    |
| 118" [3M]   | NO                                                                                                     |
| 157" [4M]   | YES                                                                                                    |
| 197"[5M]    | YES                                                                                                    |
| 236" [6M]   | NO                                                                                                     |
| 315" [8M]   | NO                                                                                                     |
| 393" [10M]  | YES                                                                                                    |
| 590" [15M]  | NO                                                                                                     |
| 786" [20M]  | NO                                                                                                     |
| 1179" [30M] | NO                                                                                                     |
| 1969" [50M] | NO                                                                                                     |
|             | 79" [2M] 118" [3M] 157" [4M] 197"[5M] 236" [6M] 315" [8M] 393" [10M] 590" [15M] 786" [20M] 1179" [30M] |

| <b>MATERIALS</b> |                                 |
|------------------|---------------------------------|
|                  |                                 |
| BODY:            | YELLOW PVC                      |
| CONTACTS:        | <b>GOLD PLATED COPPER ALLOY</b> |
| CABLE:           | 22/5 w/FOIL SHIELD AWM 2661     |
|                  | YELLOW PVC JACKET               |
| COUPLING:        | NICKEL PLATED BRASS             |
| INSERT:          | POLYAMIDE                       |
| O-RING:          | FPM                             |
| APPROVALS:       |                                 |

**UL LISTED** 

C-UL LISTED

US

CANADA

8

DRAIN WIRE LEFT LONG ON FREE END. DRAIN WIRE IS NOT CONNECTED ON THE CONNECTOR END.

> PARTS LISTED AS NOT BEING STANDARD MAY HAVE MINIMUM ORDER QUANTITIES

|                                                                                                                                                                                                              |        |                          | UNLESS OTHERWISE SPECIFIED: |           | NAME               |            |             |              |   |
|--------------------------------------------------------------------------------------------------------------------------------------------------------------------------------------------------------------|--------|--------------------------|-----------------------------|-----------|--------------------|------------|-------------|--------------|---|
|                                                                                                                                                                                                              |        | DIMENSIONS ARE IN INCHES | DRAWN                       | DWM       | MENCOM CORPORATION |            |             |              |   |
|                                                                                                                                                                                                              |        |                          | AND [MM]                    | CHECKED   |                    | TITLE:     |             |              |   |
|                                                                                                                                                                                                              |        |                          |                             | ENG APPR. |                    |            |             |              | Α |
|                                                                                                                                                                                                              |        |                          |                             | MFG APPR. |                    |            |             |              |   |
| PROPRIETARY AND CONFIDENTIAL INFORMATION CONTAINED IN THIS AWING IS THE SOLE PROPERTY OF NCOM CORPORATION. ANY PRODUCTION IN PART OR AS A WHOLE HOUT THE WRITTEN PERMISSION OF NCOM CORPORATION IS OHIBITED. | VOLTS  | 300V                     | MATERIAL                    | Q.A.      |                    |            |             |              |   |
|                                                                                                                                                                                                              | AMPS   | 4A                       |                             |           |                    | SIZE DWO   | G. NO.      | REV          |   |
|                                                                                                                                                                                                              | TEMP   | 105°C                    | FINISH                      |           |                    | В          | MDCM-5FP-ZZ | А            |   |
|                                                                                                                                                                                                              | SPECIF | ICATIONS                 | DO NOT SCALE DRAWING        |           |                    | SCALE: 3:2 | WEIGHT:     | SHEET 1 OF 1 |   |
| _                                                                                                                                                                                                            |        |                          | _                           |           |                    | _          |             |              |   |