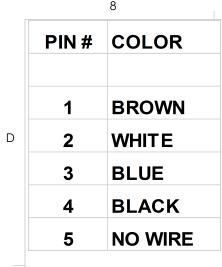

| MATERIALS    |                                 |  |  |
|--------------|---------------------------------|--|--|
| BODY:        | NICKEL PLATED BRASS             |  |  |
| CONTACTS:    | <b>GOLD PLATED COPPER ALLOY</b> |  |  |
| WIRE:        | 22AWG UL1007/1569               |  |  |
| INSERT:      | POLYAMIDE                       |  |  |
| O-RINGS:     | FPM & NBR                       |  |  |
| NUT:         | ZINC PLATED STEEL               |  |  |
| CERTIFICATIO | NS:                             |  |  |