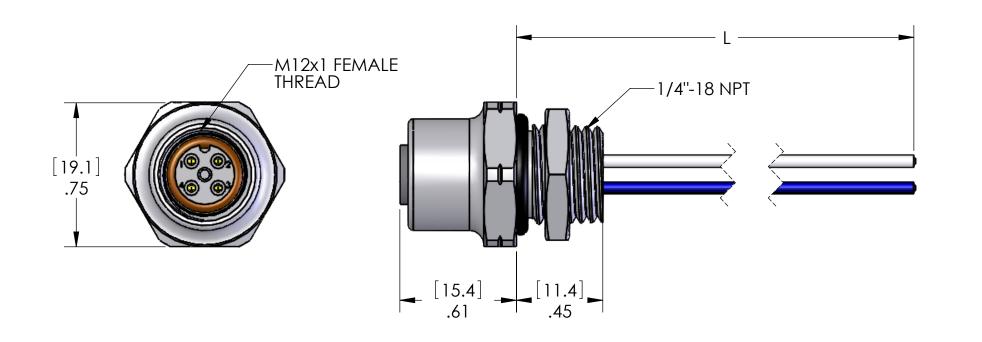

| P/N            | <u>L</u>   |
|----------------|------------|
| MDC-4FR-4      | 12" [0.3m] |
| MDC-4FR-4-0.5M | 20" [0.5m] |
| MDC-4FR-4-0.6M | 24" [0.6m] |
| MDC-4FR-4-1M   | 40" [1m]   |
| MDC-4FR-4-2M   | 79" [2m]   |
| MDC-4FR-4-3M   | 118" [3m]  |
| MDC-4FR-4-4M   | 157" [4m]  |
| MDC-4FR-4-5M   | 197" [5m]  |

OTHER LENGTHS AVAILABLE PLEASE CONSULT FACTORY

|                             |            |            |                  | LET OF COLOOFI IN CLOUR |     |   |
|-----------------------------|------------|------------|------------------|-------------------------|-----|---|
| UNLESS OTHERWISE SPECIFIED: | DRAWN BY   | ADM        |                  | MENCOM CORPORATION      |     |   |
| DIMENSIONS ARE IN INCHES    | DRAWN DATE | 09/22/2016 |                  | WEINCOM CORTORATION     |     |   |
| AND [MM]                    | CHECKED BY |            | TITLE            | <u>:</u>                |     |   |
|                             | CHECK DATE |            | A DOLE EELA DECD |                         |     | A |
|                             |            |            | 4 POLE FEM RECP  |                         |     |   |
|                             |            |            |                  | 1/4" NPT                |     |   |
|                             | COMMENTS:  |            |                  |                         |     |   |
| MATERIAL                    |            |            | SIZE             | DWG. NO.                | REV |   |
| FINISH                      |            |            | B                | MDC-4FR-4-ZZ            | В   |   |