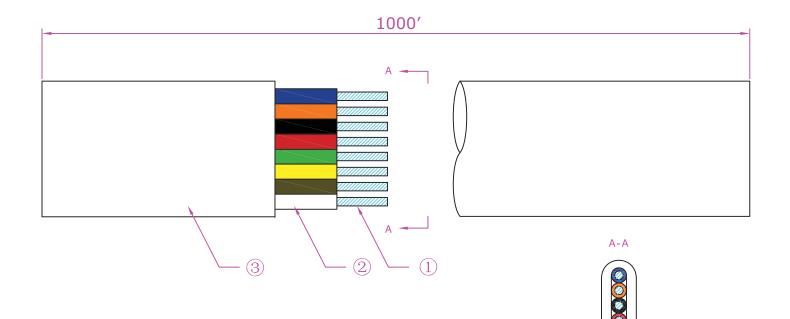

| Materials Specifications |     |                  |             |                                                                   |  |  |  |
|--------------------------|-----|------------------|-------------|-------------------------------------------------------------------|--|--|--|
| No                       | Qty | Desc.            | Material    | Notes                                                             |  |  |  |
| 1                        | 8   | Center Conductor | Bare Copper | 7 x Ø0.12mm, 28AWG                                                |  |  |  |
| 2                        | 8   | Insulator        | PVC         | Ø0.95mm, Blue, Orange, Black, Red,<br>Green, Yellow, Brown, White |  |  |  |
| 3                        | 1   | Jackets          | PVC         | Silver                                                            |  |  |  |