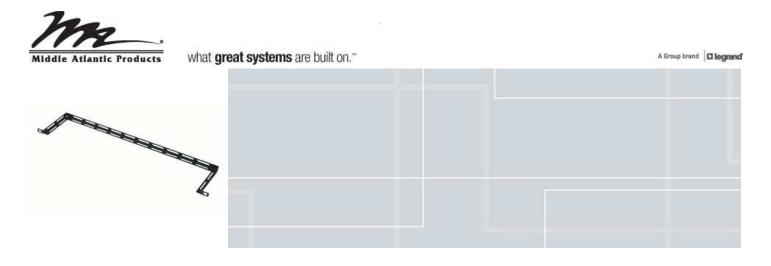

# Lace Bar, 4" Offset, L-Shaped, 10 pc.

# LBP-4A

"L" shaped lacer bars are strong and provide fixed tie points. The LBP-2A, LBP-4A and LBP-6A have a 2", 4" and 6" offset, respectively. Choose the appropriate offset bar based on the distance from the rear of equipment to the rackrail Resources Resources

#### Features

- · Economical horizontal cable lacing and support
- · "L" bar style with angled 4" offset
- All lacer bars sold in packs of 10 pieces

#### General Info

Finish Type: Black Powder Coat

Quantity: 10

Component Type: Horizontal

Style: L bar 4" offset