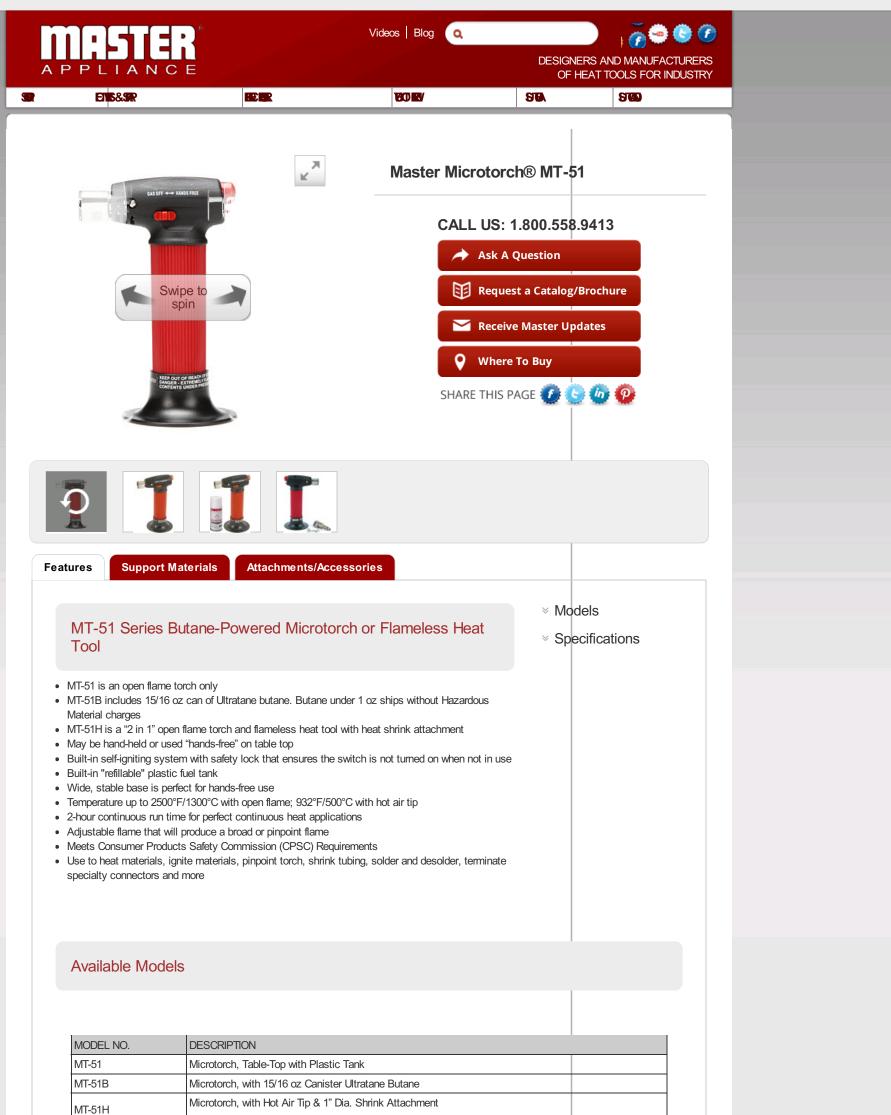

## Specifications

| Dimensions: 6.1" H x 3" W x 1.3" D         | Net Weight: 5 oz.                        |
|--------------------------------------------|------------------------------------------|
| Approx. Run Time: Two Hours                | Shipping Weight: 1 lb.                   |
| Approx. Flame Temp.: 2500° F               | Shipped Empty                            |
| Approx. Hot Air Temp.: 932°F               | Fuel Tank: Plastic, Built-in, Refillable |
| Recommended Fuel: Master Ultratane® Butane |                                          |
|                                            |                                          |
|                                            |                                          |
|                                            |                                          |
|                                            |                                          |
|                                            |                                          |