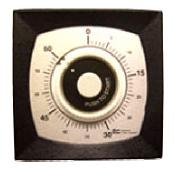

#### **DESCRIPTION**

The MPB & LPB Series are automatic reset, push-button operated interval timers. The MPB features an attractive bezel framed dial with time selector ring and start button combined into a single assembly. The LPB is panel mounted. Time interval indication is viewed by a moving white pointer located within the selector ring.

# MPB & LPB INTERVAL TIMERS

**MPB DIMENSIONS** 