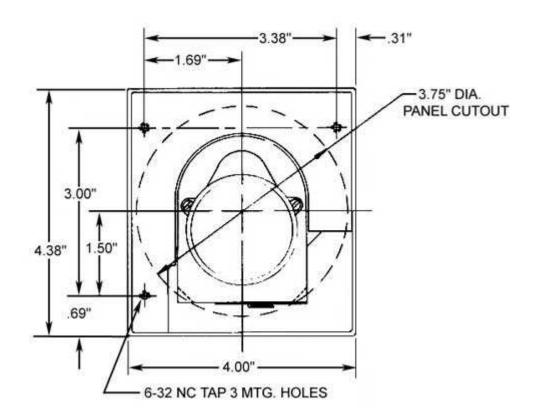

#### LPB DIMENSIONS

Industrial Timer Company
30 Industrial Park Road
Centerbrook, CT 06409
800-394-7130
www.industrialtimercompany.com

MPB & LPB Interval Timers Page 3 of 3