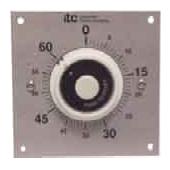

#### **DESCRIPTION**

The MPB & LPB Series are automatic reset, push-button operated interval timers. The MPB features an attractive bezel framed dial with time selector ring and start button combined into a single assembly. The LPB is panel mounted. Time interval indication is viewed by a moving white pointer located within the selector ring.

#### LPB DIMENSIONS

Industrial Timer Company
30 Industrial Park Road
Centerbrook, CT 06409
800-394-7130
www.industrialtimercompany.com

MPB & LPB Interval Timers Page 3 of 3