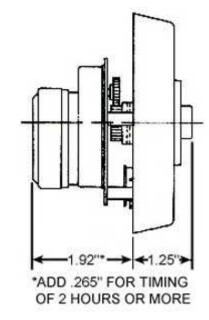

--------|--------------------|
| MPB-60S      | LPB-60S | 1 sec              | 60 sec.            |
| MPB-3M       | LPB-3M  | 3 sec.             | 3 min.             |
| MPB-5M       | LPB-5M  | 5 sec.             | 5 min.             |
| MPB-10M      | LPB-10M | 10 sec.            | 10 min.            |
| MPB-15M      | LPB-15M | 15 sec.            | 15 min.            |
| MPB-30M      | LPB-30M | 30 sec.            | 30 min.            |
| MPB-60M      | LPB-60M | 1 min.             | 60 min.            |
| MPB-3H       | LPB-3H  | 3 min.             | 3 hrs.             |

MPB & LPB Interval Timers Page 1 of 3

# MPB & LPB INTERVAL TIMERS

**MPB DIMENSIONS** 

#### **Industrial Timer Company**

30 Industrial Park Road Centerbrook, CT 06409 800-394-7130

www.industrialtimercompany.com





MPB & LPB Interval Timers Page 2 of 3

### MPB & LPB

**INTERVAL TIMERS** 

#### LPB DIMENSIONS

Industrial Timer Company
30 Industrial Park Road
Centerbrook, CT 06409
800-394-7130
www.industrialtimercompany.com





MPB & LPB Interval Timers Page 3 of 3