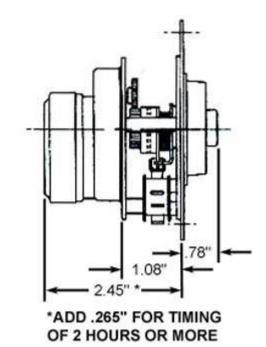

5 min.             |
| MPB-10M      | LPB-10M | 10 sec.            | 10 min.            |
| MPB-15M      | LPB-15M | 15 sec.            | 15 min.            |
| MPB-30M      | LPB-30M | 30 sec.            | 30 min.            |
| MPB-60M      | LPB-60M | 1 min.             | 60 min.            |
| MPB-3H       | LPB-3H  | 3 min.             | 3 hrs.             |

MPB & LPB Interval Timers Page 1 of 3

# MPB & LPB INTERVAL TIMERS

**MPB DIMENSIONS** 

#### **Industrial Timer Company**

30 Industrial Park Road Centerbrook, CT 06409 800-394-7130

www.industrialtimercompany.com





MPB & LPB Interval Timers Page 2 of 3

### MPB & LPB

**INTERVAL TIMERS** 

#### LPB DIMENSIONS

Industrial Timer Company
30 Industrial Park Road
Centerbrook, CT 06409
800-394-7130
www.industrialtimercompany.com





MPB & LPB Interval Timers Page 3 of 3