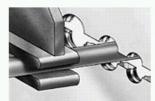

## DBLD-SET C/STM 10-14GA

45-1939-1

Add to Watchlist

Newsletter

Subscribe to our free Newsletter.

Subscribe

Custom Stripmaster® Blade Set 45-1939

Category Features

Features

- > Die-type blades allow precision stripping
- > Contains counterbored hole sizes to insulstion and inner stripping hole sized to conductor
- > Manufactured to assure accuracy and precision to meet tough MIL-specs
- Special blade configuration to meet your specific applications.