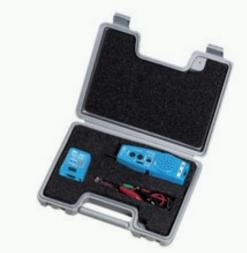

## **Features**

- ? Cable locating kit that checks polarity and dial tone
- ? Kit includes, ABS<sup>TM</sup> Signal Thrower<sup>TM</sup> ABS<sup>TM</sup> Tester Lead Set Cable Assembly
- Durable hard case

## **Kit Contents**

| Contents of Kit    | Qty. | Cat No        |
|--------------------|------|---------------|
| ABS Signal Thrower | 1    | <u>62-184</u> |
| ABS Tester         | 1    | <u>62-180</u> |
| Lead Set           | 1    | K-8690        |
| Cable Assembly     | 1    | K-7919        |
| Gray Case - Hard   | 1    | -             |