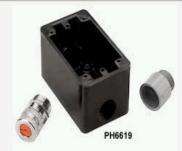

## PH6619 -- Weatherproof Box

Black non-metallic FS box with 3/4" threaded hubs used for mounting phone and TV outlets and #PH6595 recreational vehicle inlet (see #PH6621 for mounting box on recreational vehicle). Cord connector included for strain relief and to maintain watertight integrity of box when cable is used. PVC adapter also included for connection of PVC conduit to box.