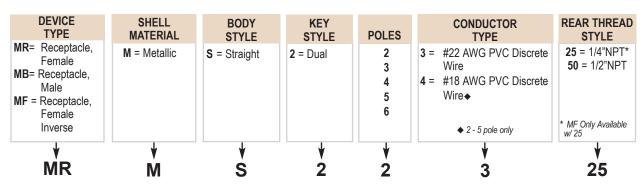

## **Hubbell Logic Configurator**

For example, Catalog Number MRMS22325 is derived as follows:

Availability of specific items may vary. Consult factory for delivery. Consult the factory for additional cable lengths or cable types.

## 2 - 6 Pole Dual Key Receptacles

Catalog numbers using #22 AWG PVC cable are listed below. For #18 AWG PVC discrete wire, change the conductor type per the **Hubbell Logic** chart above.

|       |                                             | Female Receptacles |           | Male Receptacles  |           | Female Inverse Receptacles |
|-------|---------------------------------------------|--------------------|-----------|-------------------|-----------|----------------------------|
| Poles | Male Face Shown<br>Female - mirror<br>image | Rear Thread Style  |           | Rear Thread Style |           | Rear Thread Style          |
|       |                                             | 1/4" NPT           | 1/2" NPT  | 1/4" NPT          | 1/2" NPT  | 1/4" NPT                   |
| 2     | 0                                           | MRMS22325          | MRMS22350 | MBMS22325         | MBMS22350 | MFMS22325                  |
| 3     |                                             | MRMS23325          | MRMS23350 | MBMS23325         | MBMS23350 | MFMS23325                  |
| 4     |                                             | MRMS24325          | MRMS24350 | MBMS24325         | MBMS24350 | MFMS24325                  |
| 5     |                                             | MRMS25325          | MRMS25350 | MBMS25325         | MBMS25350 | MFMS25325                  |
| 6     |                                             | MRMS26325          | MRMS26350 | MBMS26325         | MBMS26350 | MFMS26325                  |