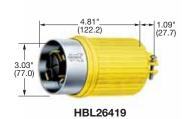

## **Plugs and Flanged Inlets**

\_4.81"\_ (122.2) HBL26519

**IP30** 

**Plugs** 

| Description                                                                  | Cord Dia.                    | Catalog Numbers |          |
|------------------------------------------------------------------------------|------------------------------|-----------------|----------|
| Black phenolic interior with yellow thermoplastic sleeve over steel housing. | .92"-1.45"<br>(23.36-36.83)  | HBL26419        | -        |
| Black phenolic interior with blue thermoplastic sleeve and steel housing.    | 1.00"-1.50"<br>(25.40-38.10) | -               | HBL26519 |