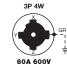

## Hubbellock® Devices

**60 Ampere, 600 Volts AC** 3 Pole, 4 Wire Grounding and 4 Pole, 5 Wire Grounding