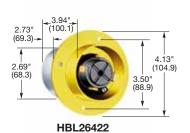

3.94" 4.13" (104.9) 2.69" (68.3) 3.50" (88.9)

HBL26522

## Flanged Inlets

| Description                                                             | Catalog Numbers |          |
|-------------------------------------------------------------------------|-----------------|----------|
| Black phenolic interior with steel housing and flange.                  | HBL26422        | -        |
| Black phenolic interior with steel housing and flange with blue finish. | -               | HBL26522 |