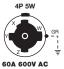

## Hubbellock® Devices

**60 Ampere, 600 Volts AC** 3 Pole, 4 Wire Grounding and 4 Pole, 5 Wire Grounding