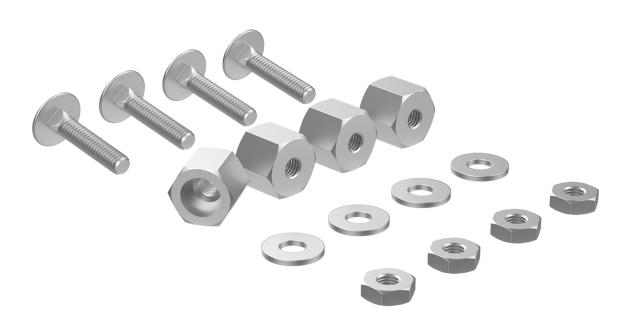

# PANEL MOUNTING KIT

Panel Mounting Kit is used for assembling optional panel to the enclosure. The carriage bolt makes it easier to mount panel back of the enclosure.

# **FEATURES & BENEFITS**

Panel Mounting Kit is used for assembling optional panel to the enclosure

The carriage bolt makes it easier to mount panel back of the enclosure