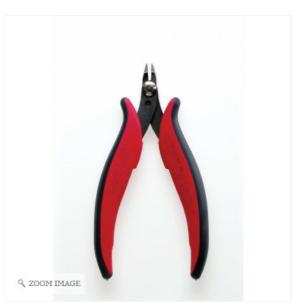

# CHP Micro Nipper Cutter, TR-20-TM

Designed for cutting IC leads 50° Angled

Part Number: TR-20-TM Availability: In stock

Qty:

+ Share:

Features & Benefits

**Specifications** 

**FAQ** 

# **MICRO CUTTER**

- Specially designed tool for cutting IC leads
- Reverse cut blades (head) are angled at 50°, which enables closely placed pins to be cut

#### Part Number: TR-20-TM

Steel: 2.0 mm

Cut: IC Pin Cut / Reverse Max cut: 22 AWG

Safety clip: NA

Note: Max cut is determined with copper wire. To order tool with black dissipative handles, add the suffix -D to the part number (ie.