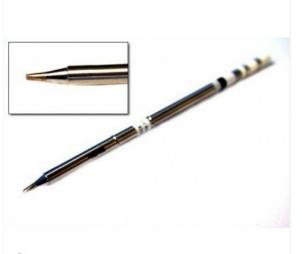

# T15-D16 Chisel Tip

Hakko's T15 Series tips for use with the FM-203, FM-204, FM-205, FM-206, and FX-951 stations - TIP, CHISEL - Note: T15-D16 is available in pure nickel construction as T15-1608 for soldering with specialize alloys.

### NOTE: This tip replaces part number T7-D16

#### **T15 Series Composite Tip**

This tip is used with the following Hakko Soldering Stations and Systems:

- Hakko FM-206 3-Port Soldering Station (FM2027 Handpiece)
- Hakko FM-204 Soldering Station
- Hakko FM-203 Soldering Station
- Hakko FX-951 Soldering Station
- Hakko FM-202 Soldering System
- Hakko FP-102 Soldering Station
- Hakko FP-101 Soldering Station

#### Tip Shape: Chisel

- About Us
- Terms and Conditions of Use
- Terms and Conditions of Sales
- Warranty Policy
- Privacy Policy