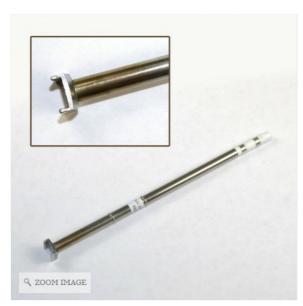

# **SOLDERING IRON TIPS**

Home » T15-1006 Tunnel Tip

# T15-1006 Tunnel Tip

Hakko's T15 Series tips for use with the FM-203, FM-204, FM-205, FM-206, and FX-951 stations -TIP, TUNNEL

Features & Benefits

**Specifications** 

**Technical Documents** 

#### NOTE: This tip replaces part number T7-1006

# **T15 Series Composite Tip**

This tip is used with the following Hakko Soldering Stations and Systems:

- Hakko FM-206 3-Port Soldering Station (FM2027 Handpiece)
- Hakko FM-204 Soldering Station
- Hakko FM-203 Soldering Station
- Hakko FX-951 Soldering Station
- Hakko FM-202 Soldering System
- Hakko FP-102 Soldering Station
- Hakko FP-101 Soldering Station

Tip Shape: Tunnel

FOLLOW US:

Select Language ▼ G Select Language ▼

Call Us! (800) 88-HAKKO (42556)

The translation may not be 100% accurate.