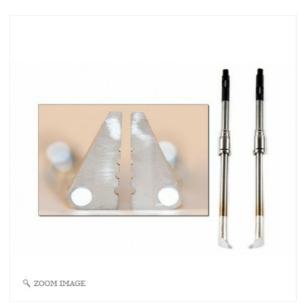

### G2-1602 Blade

Long Blade to strip 18-24 AWG, for use with the FT-801.

Part Number: G2-1602 Availability: In stock

Qty:

+ Share:

♥ADD TO WISHLIST

Features & Benefits

**Specifications** 

#### **G2 Series Composite Blade Set**

This blade is used with the following Hakko Thermal Wire Stripper Systems:

• FT-801 Thermal Wire Stripper

FOLLOW US:

The translation may not be 100% accurate.

Translate page to