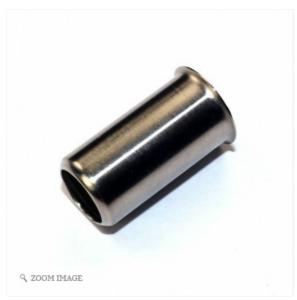

## B1653

### ENCLOSURE, NOZZLE, 817/807

Features & Benefits

**Specifications** 

Sorry. Features & Benefits are currently unavailable for the item you selected.

FOLLOW US:

The translation may not be 100% accurate.

Translate page to