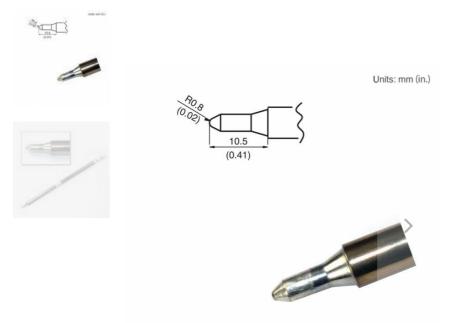

# T15-SB08 Conical Tip

Hakko's T15 Series tips for use with the FM-203, FM-204, FM-205, FM-206, and FX-951 stations -TIP,CONICAL

ADD TO CART

## **T15 Series Composite Tip**

This tip is used with the following Hakko Soldering Stations and Systems:

Hakko FM-206 3-Port Soldering Station (FM2027 Handpiece)

Hakko FM-204 Soldering Station

Hakko FM-203 Soldering Station

Hakko FX-951 Soldering Station

Hakko FM-202 Soldering System

Hakko FP-102 Soldering Station

Hakko FP-101 Soldering Station

Tip Shape: Conical

**SPECIFICATIONS** 

TECHNICAL DOCUMENTS +