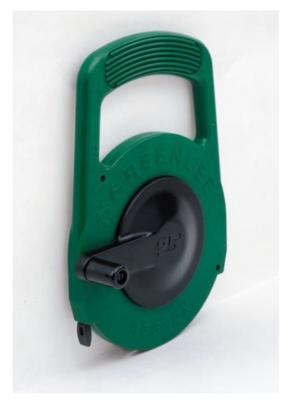

# FISHTAPE, STEEL-1/4"X25' (3-PACK)

Cat #: 438-2X UPC #: 783310016960

# FISHTAPE, STEEL-1/4"X25' (3-PACK)

Cat #: 438-2X UPC #: 783310016960

SHARE 🥏

- Flat steel tape reaches easily above ceilings, under carpets, and through walls to install wire 25 feet (76 m) long, extending your reach.
- Winder case with crank handle for easy, compact storage