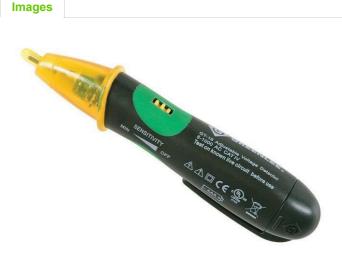

## ADJUSTABLE VOLTAGE DETECTOR

Additional Images:

Cat No: GT-16 UPC No: 783310127277

Request Product Info or Demo >

Where to Buy ▶

SAVE PRODUCT TO PDF

**Related Products** 

Ĝ Image

Unavailable

Image Unavailable

**Description** 

**Specifications** 

**Documents** 

Reviews

· Adjustable to safely detect power and low voltage

- Safely detects AC voltage without touching the bare conductor
- · Adjustable for use on power wiring plus lighting, thermostats and other low voltage circuits
- Use to detect voltage in outlets, lighting fixtures, wires and cables
- Finds breaks in wires
- · Identifies hot and neutral conductors
- Low battery indication
- · Accessories included: (1) 1.5V AAA battery
- Lifetime Limited Warranty