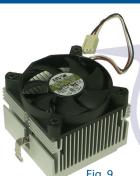

#### CPU Cooling Fans 12VDC

| Retail   | Bulk     | Figure |                                                               |       |
|----------|----------|--------|---------------------------------------------------------------|-------|
| Part No. | Part No. | No.    | Description                                                   | Color |
| 45-4586  |          | 8      | 486 & Pentium™ Fan with Heat Sink, (2 x 2.06 x 0.875)"        | Black |
| 45-4687  |          | 9      | Pentium™ CPU Cooling Fan with Heatsink, (2.36 x 2.36 x 2.18)" | Black |