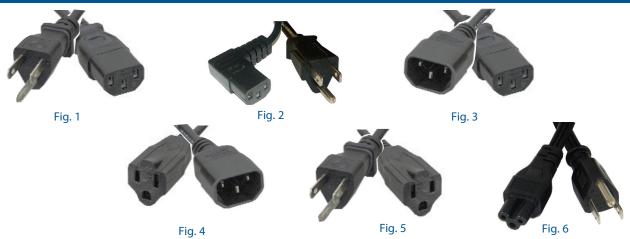

#### **Power Cords**

| Retail   | Bulk     | Figure |                                                       | Length<br>(Feet) | İ     | j                   |                  |
|----------|----------|--------|-------------------------------------------------------|------------------|-------|---------------------|------------------|
| Part No. | Part No. | No.    | Description                                           | (Feet)           | Color | Cable               | Rating           |
| 45-400   |          | 1      | AC (Male) (Molded)/AC (Female) (Shrouded)             | 6                | Black | 3 x 18 AWG Stranded | 125V, 10A, 75°C  |
| 45-406   |          | 1      | AC (Male) (Molded)/AC (Female) (Shrouded)             | 10               | Black | 3 x 18 AWG Stranded | 125V, 10A, 75°C  |
| 45-407   |          | 2      | AC (Male) (Molded)/Right Angle AC (Female) (Shrouded) | 20               | Black | 3 x 18 AWG Stranded | 125V, 10A, 75°C  |
| 45-403   |          | 3      | AC (Male) (Shrouded)/AC (Female) (Shrouded)           | 1                | Black | 3 x 18 AWG Stranded | 125V, 10A, 75°C  |
| 45-404   |          | 3      | AC (Male) (Shrouded)/AC (Female) (Shrouded)           | 6                | Black | 3 x 18 AWG Stranded | 125V, 10A, 105°C |
| 45-412   |          | 3      | AC (Male) (Shrouded)/AC (Female) (Shrouded)           | 12               | Black | 3 x 18 AWG Stranded | 125V, 10A, 75°C  |
| 45-415   |          | 3      | AC (Male) (Shrouded)/AC (Female) (Shrouded)           | 15               | Black | 3 x 18 AWG Stranded | 125V, 10A, 75°C  |

#### Monitor Power & Adapter Cords

| Retail<br>Part No. | Bulk<br>Part No. | Figure<br>No. |                                           | Length<br>(Feet) | Color | Cable               | Rating           |
|--------------------|------------------|---------------|-------------------------------------------|------------------|-------|---------------------|------------------|
| 45-401             |                  | 4             | AC (Male) (Shrouded)/AC (Female) (Molded) | 1                | Black | 3 x 18 AWG Stranded | 125V, 10A, 105°C |
| 45-408             |                  | 4             | AC (Male) (Shrouded)/AC (Female) (Molded) | 6                | Black | 3 x 18 AWG Stranded | 125V, 10A, 75°C  |
| 45-409             |                  | 4             | AC (Male) (Shrouded)/AC (Female) (Molded) | 12               | Black | 3 x 18 AWG Stranded | 125V, 10A, 75°C  |

#### **Extension Cord**

| Retail |             | Figur | e                                       | Length | 1     |                     |                  |
|--------|-------------|-------|-----------------------------------------|--------|-------|---------------------|------------------|
| Part N | lo. Part No | . No. | Description                             | (Feet) | Color | Cable               | Rating           |
| 45-40  | 2           | 5     | AC (Male) (Molded)/AC (Female) (Molded) | 6      | Black | 3 x 16 AWG Stranded | 125V. 13A. 105°C |

#### Laptop Charger Cord IEC-320-C5

| Retail<br>Part No. | Figure<br>No. | Description                             | Length<br>(Feet) | Color | <br> Cable          | Rating          |
|--------------------|---------------|-----------------------------------------|------------------|-------|---------------------|-----------------|
| 45-418             | 6             | AC (Male) (Molded)/AC (Female) (Molded) | 6                | Black | 3 x 18 AWG Stranded | 125V, 10A, 75°C |