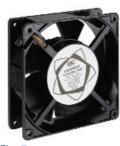

#### **Equipment Cooling Fan 115VAC**

| Retail   | Bulk     | Figure |                                                           | Color |
|----------|----------|--------|-----------------------------------------------------------|-------|
| Part No. | Part No. | No.    | Description                                               |       |
| 2597     |          | 7      | Standard 4-1/8", 115VAC, 60 Hz, 3100 RPM, 105 CFM airflow | Black |