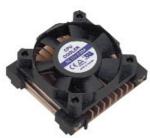

#### CPU Cooling Fans 12VDC

| Retail   | Bulk     | Figure |                                                               |       |
|----------|----------|--------|---------------------------------------------------------------|-------|
| Part No. | Part No. | No.    | Description                                                   | Color |
| 45-4586  |          | 8      | 486 & Pentium™ Fan with Heat Sink, (2 x 2.06 x 0.875)"        | Black |
| 45-4687  |          | 9      | Pentium™ CPU Cooling Fan with Heatsink, (2.36 x 2.36 x 2.18)" | Black |