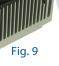

#### CPU Cooling Fans 12VDC

| Retail   | Bulk     | Figure |                                                               |       |
|----------|----------|--------|---------------------------------------------------------------|-------|
| Part No. | Part No. | No.    | Description                                                   | Color |
| 45-4586  |          | 8      | 486 & Pentium™ Fan with Heat Sink, (2 x 2.06 x 0.875)"        | Black |
| 45-4687  |          | 9      | Pentium™ CPU Cooling Fan with Heatsink, (2.36 x 2.36 x 2.18)" | Black |