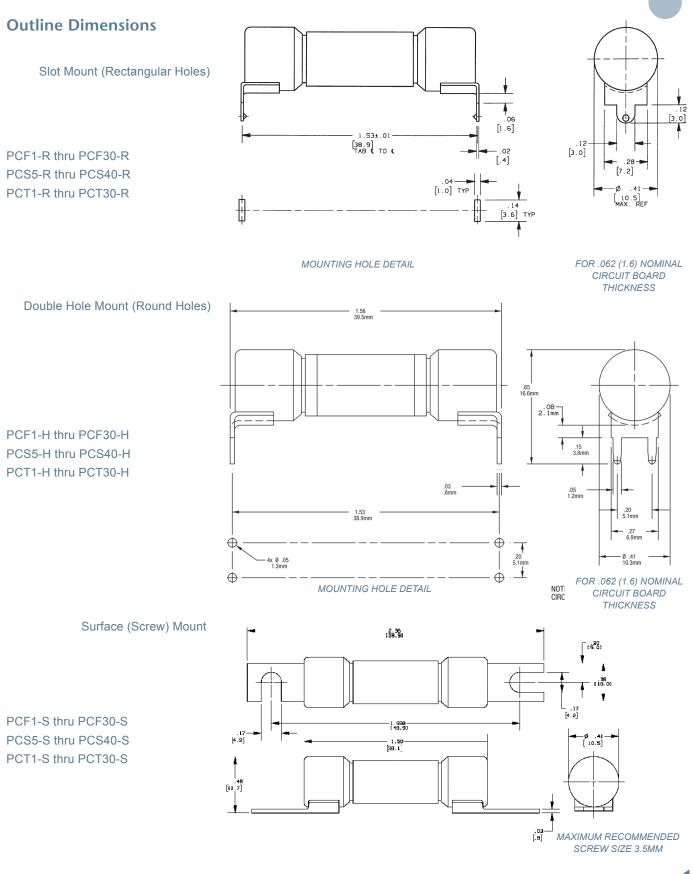

Dimensions of the PCF Series are found on page C14

 Applications:
Protection of main frame power boards, circuit breakers, components