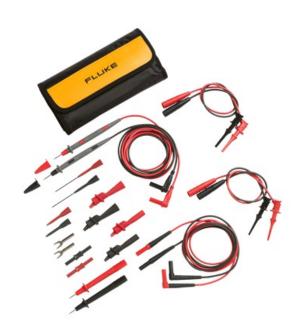

#### **Check Pricing/Buy Now**

Write a review

Overview

Features

Reviews

Models

Accessories

The Fluke TL81A Deluxe Electronic Test lead kit is ideal for testing electronic equipment. It offers test versatility with modular test probes, alligator clips, test clips and other accessories included and can attach directly to the SureGrip  $^{\mbox{\tiny TM}}$  test leads. The kit consists of a quad fold nylon pouch containing 11 items.