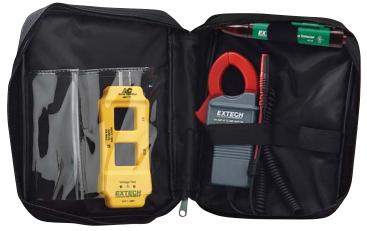

## **Accessory Test Kit**

Kit is an ideal accessory to most multimeters

Everything you need at hand to do the job!

## **Features:**

- Specially designed for professionals who service and install Electrical/HVAC equipment, this kit contains the necessary accessories for your test equipment to keep your installation up and running. MultiMeter soldseprately.
- Your Accessory Test Kit includes:

Individual Unit Price

| - CA300 or CA310: 300A AC Current Clamp Adaptor \$39 |      |
|------------------------------------------------------|------|
| - 480172: AC Line Splitter                           | \$15 |
| - 40130: Non-contact Voltage Detector                | \$10 |
| - CA900: Carrying case with wrist strap              | \$25 |
| Total Accessory Test Kit Value                       | \$89 |
| Special Extech Accessory Test Kit price              | \$59 |

## **Each Kit Includes:**Model CA300 or CA310

300A AC Clamp-on Adaptor converts a multimeter into a clamp meter to measure AC Current. CA300 has 1mV/A output CA310 has 10mV/A output