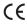

## Mini IR Thermometer with Type K input

Adjustable High/Low setpoints with audible alarm and 0.1° resolution

## **Features:**

- Wide range (-76 to 932°F) non-contact IR thermometer
- Adjustable emissivity increases measurement accuracy for different surfaces
- Adjustable High/Low setpoints with audible alarm alerts user when temperature exceeds programmed setpoints
- Built-in laser pointer improves aim
- · Auto-hold after releasing the Measure button
- Type K thermocouple input
- Min/Max/Avg plus differential between Max Min
- Data Hold, Auto power off with disable function, low battery indication
- Complete with beadwire Temperature Probe (-4 to 482°F/-20 to 250°C), 2 AAA batteries (temperature probe sold seperately)

## **Applications:**

- Measure surface temperature of objects difficult to reach or unsafe to contact
- Measure hot spots in electrical panels and equipment
- In-process temperature measurements

| Specifications  |                                                                        |
|-----------------|------------------------------------------------------------------------|
| Display Counts: | 2000 count Backlit LCD                                                 |
| Range:          | -76 to 932°F (Infrared); -83 to 1999°F (Type K)                        |
|                 | -60 to 500°C (Infrared); -64 to 1400°C (Type K)                        |
| Basic Accuracy: | InfraRed $\pm$ (2% rdg) or $\pm$ 4°F/ $\pm$ 2°C (whichever is greater) |
|                 | Type K $\pm$ (1% rdg) or $\pm$ 1.8°F/ $\pm$ 1°C (whichever is greater) |
| Max Resolution: | 0.1°F/°C                                                               |
| Emissivity:     | 0.1 to 1.00 Adjustable                                                 |
| Field of view:  | 11:1                                                                   |
| Dimensions:     | 6.9x1.5x2.8" (175x39x72mm)                                             |
| Weight:         | 6.3oz (179g)                                                           |