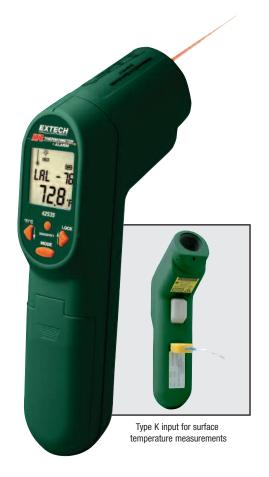

## **Features:**

- Wide range (-76 to 932°F) non-contact IR thermometer
- Adjustable emissivity increases measurement accuracy for different surfaces
- Adjustable High/Low setpoints with audible alarm alerts user when temperature exceeds programmed setpoints
- Built-in laser pointer improves aim
- · Auto-hold after releasing the Measure button
- Type K thermocouple input
- Min/Max/Avg plus differential between Max Min
- Data Hold, Auto power off with disable function, low battery indication
- Complete with beadwire Temperature Probe (-4 to 482°F/-20 to 250°C), 2 AAA batteries (temperature probe sold seperately)

## **Ordering Information:**

**42535** ......Mini IR Thermometer with Type K Input **42535-NIST** ....Mini IR Thermometer with Type K Input with NIST certificate **872501-S** ......Type K Bead Wire Temperature Probe (-4 to 482°F)