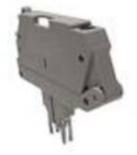

Wieland Electric

Datasheet

Item No. Z1.298.1353.0

Fuse disconnect lever THSI 5X20GL 250

Fuse disconnect lever for diconnect terminal blocks selos / fasis / taris

| Item No.   | Z1.298.1353.0 |
|------------|---------------|
| EAN        | 4015573710863 |
| order unit | 10 Piece(s)   |

## Technical data

| General |  |
|---------|--|

| Concia -                                                   |                  |  |
|------------------------------------------------------------|------------------|--|
| Colour                                                     | Grey             |  |
| Width/grid dimension                                       | 6 mm             |  |
| Insulating housing                                         | PA666            |  |
| Inflammability class of insulation material acc. with UL94 | V0               |  |
| Mounting method                                            | Direct mounting  |  |
| Fuse insert                                                | G-fuse 5x20 mm   |  |
| Technical data                                             |                  |  |
| Rated voltage                                              | 250 V            |  |
| Closing plate required                                     | No               |  |
| Length                                                     | 45.2 mm          |  |
| Type of insulation material                                | Thermoplastic    |  |
| Accessories                                                |                  |  |
| Remark to rated voltage                                    | Note fuse insert |  |
| Remark to rated current                                    | Note fuse insert |  |
| Defect indicator                                           | Glow lamp        |  |