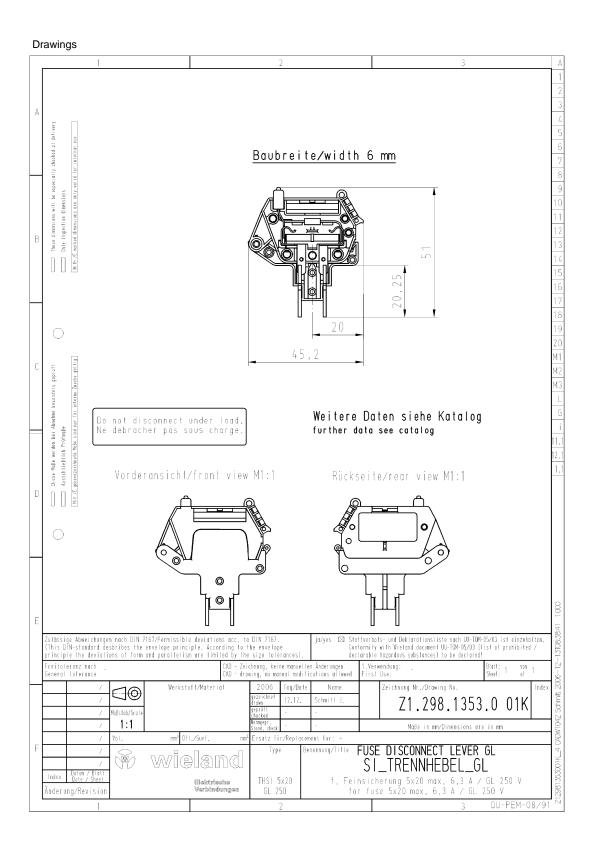

Wieland Electric

Datasheet

Item No. Z1.298.1353.0

Fuse disconnect lever THSI 5X20GL 250

Fuse disconnect lever for diconnect terminal blocks selos / fasis / taris

| Item No.   | Z1.298.1353.0 |
|------------|---------------|
| EAN        | 4015573710863 |
| order unit | 10 Piece(s)   |

## Technical data

| General |  |
|---------|--|

| Concia -                                                   |                  |  |
|------------------------------------------------------------|------------------|--|
| Colour                                                     | Grey             |  |
| Width/grid dimension                                       | 6 mm             |  |
| Insulating housing                                         | PA666            |  |
| Inflammability class of insulation material acc. with UL94 | V0               |  |
| Mounting method                                            | Direct mounting  |  |
| Fuse insert                                                | G-fuse 5x20 mm   |  |
| Technical data                                             |                  |  |
| Rated voltage                                              | 250 V            |  |
| Closing plate required                                     | No               |  |
| Length                                                     | 45.2 mm          |  |
| Type of insulation material                                | Thermoplastic    |  |
| Accessories                                                |                  |  |
| Remark to rated voltage                                    | Note fuse insert |  |
| Remark to rated current                                    | Note fuse insert |  |
| Defect indicator                                           | Glow lamp        |  |