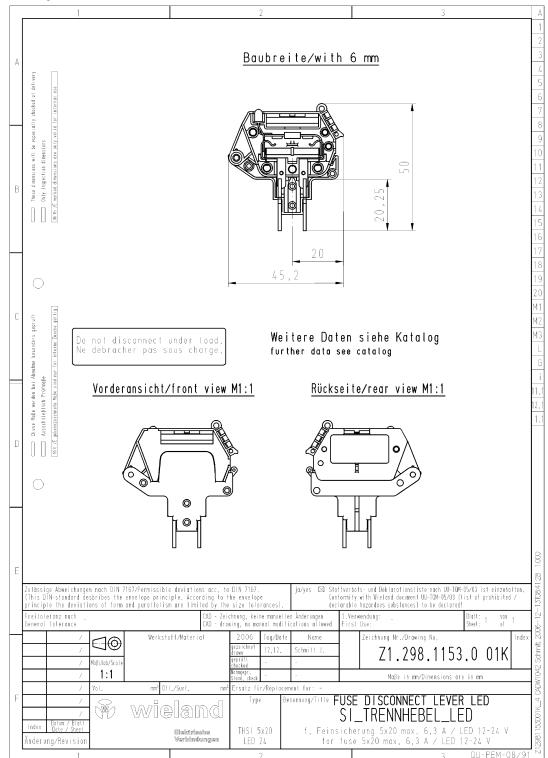

#### Drawings

#### General

| Colour                                                     | Grey            |
|------------------------------------------------------------|-----------------|
| Width/grid dimension                                       | 6 mm            |
| Insulating housing                                         | PA666           |
| Inflammability class of insulation material acc. with UL94 | V0              |
| Mounting method                                            | Direct mounting |
| Fuse insert                                                | G-fuse 5x20 mm  |

#### Technical data

| Rated voltage               | 250 V         |
|-----------------------------|---------------|
| Closing plate required      | No            |
| Length                      | 45.2 mm       |
| Type of insulation material | Thermoplastic |