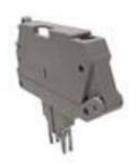

### Fuse disconnect lever THSI 5X20LED 24

Fuse disconnect lever for diconnect terminal blocks selos / fasis / taris

| Item No.   | Z1.298.1153.0 |
|------------|---------------|
| EAN        | 4015573710849 |
| order unit | 10 Piece(s)   |

#### General

| Colour                                                     | Grey            |
|------------------------------------------------------------|-----------------|
| Width/grid dimension                                       | 6 mm            |
| Insulating housing                                         | PA666           |
| Inflammability class of insulation material acc. with UL94 | V0              |
| Mounting method                                            | Direct mounting |
| Fuse insert                                                | G-fuse 5x20 mm  |