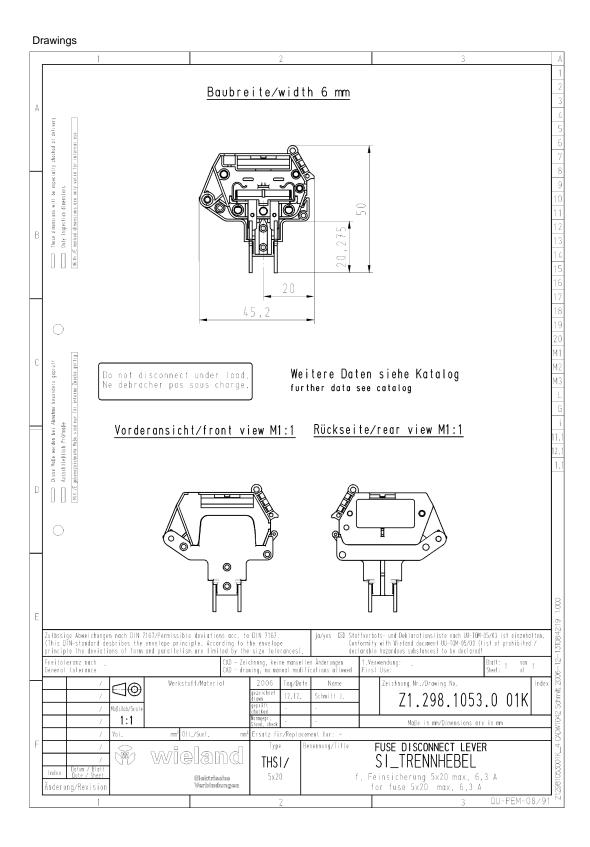

Wieland Electric

Datasheet

Item No. Z1.298.1053.0

Fuse disconnect lever THSI 5X20

Fuse disconnect lever for diconnect terminal blocks selos / fasis / taris

| Item No.   | Z1.298.1053.0 |
|------------|---------------|
| EAN        | 4015573710832 |
| order unit | 10 Piece(s)   |

## Technical data

| General                                                    |                  |
|------------------------------------------------------------|------------------|
| Colour                                                     | Grey             |
| Width/grid dimension                                       | 6 mm             |
| Insulating housing                                         | PA666            |
| Inflammability class of insulation material acc. with UL94 | V0               |
| Mounting method                                            | Direct mounting  |
| Fuse insert                                                | G-fuse 5x20 mm   |
| Technical data                                             |                  |
| Rated voltage                                              | 250 V            |
| Pollution degree                                           | 3                |
| Closing plate required                                     | No               |
| Length                                                     | 45.2 mm          |
| Type of insulation material                                | Thermoplastic    |
| Accessories                                                |                  |
| Remark to rated voltage                                    | Note fuse insert |
| Remark to rated current                                    | Note fuse insert |