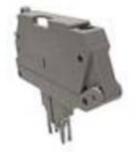

Wieland Electric

Datasheet

Item No. Z1.298.1053.0

Fuse disconnect lever THSI 5X20

Fuse disconnect lever for diconnect terminal blocks selos / fasis / taris

| Item No.   | Z1.298.1053.0 |
|------------|---------------|
| EAN        | 4015573710832 |
| order unit | 10 Piece(s)   |

## Technical data

| General                                                    |                  |
|------------------------------------------------------------|------------------|
| Colour                                                     | Grey             |
| Width/grid dimension                                       | 6 mm             |
| Insulating housing                                         | PA666            |
| Inflammability class of insulation material acc. with UL94 | V0               |
| Mounting method                                            | Direct mounting  |
| Fuse insert                                                | G-fuse 5x20 mm   |
| Technical data                                             |                  |
| Rated voltage                                              | 250 V            |
| Pollution degree                                           | 3                |
| Closing plate required                                     | No               |
| Length                                                     | 45.2 mm          |
| Type of insulation material                                | Thermoplastic    |
| Accessories                                                |                  |
| Remark to rated voltage                                    | Note fuse insert |
| Remark to rated current                                    | Note fuse insert |