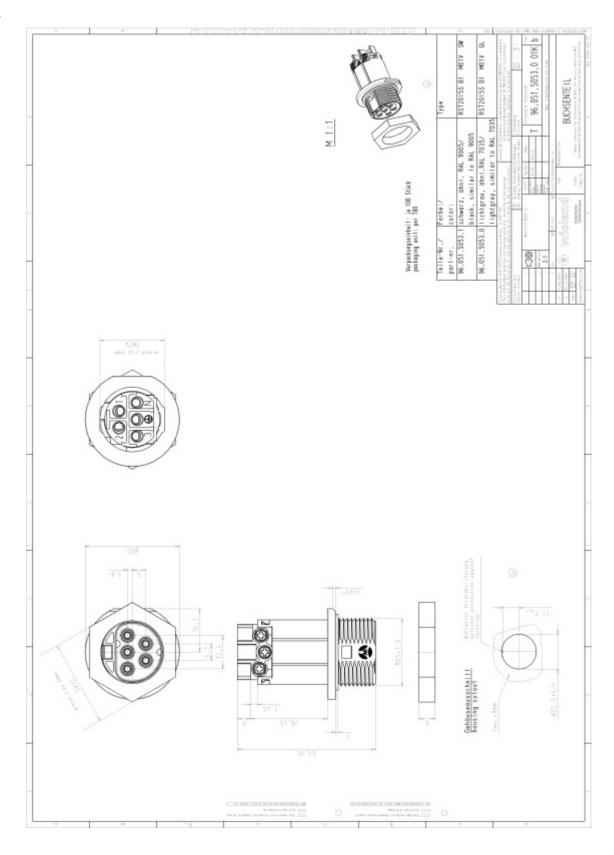

# Drawings

### **Dimensions**

| Length | 51.3 mm |
|--------|---------|
| Width  | 35 mm   |
| Height | 35 mm   |

### Model

| Model                     | female                 |
|---------------------------|------------------------|
| Number of poles           | 5                      |
| Connection type           | Screw connection       |
| Connecting thread metric  | M25                    |
| Angle of plug             | Straight               |
| Degree of protection (IP) | IP66/68 (3m;2h) /IP69K |
| Built-in component        | Snap-in/screw-in       |