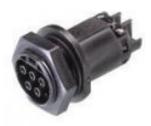

#### Female connector RST20I5S B1 M01 SW

Device connectors, standard M25, RST20i5, 5 pole, female, screw connection, 250/400V, 20A, color of coding: black, color of nut: black

| Art.No.    | 96.051.5053.1 |
|------------|---------------|
| EAN        | 4015573862050 |
| Order unit | 1 pieces      |

### Model

| Model                     | female                 |
|---------------------------|------------------------|
| Number of poles           | 5                      |
| Connection type           | Screw connection       |
| Connecting thread metric  | M25                    |
| Angle of plug             | Straight               |
| Degree of protection (IP) | IP66/68 (3m;2h) /IP69K |
| Built-in component        | Snap-in/screw-in       |