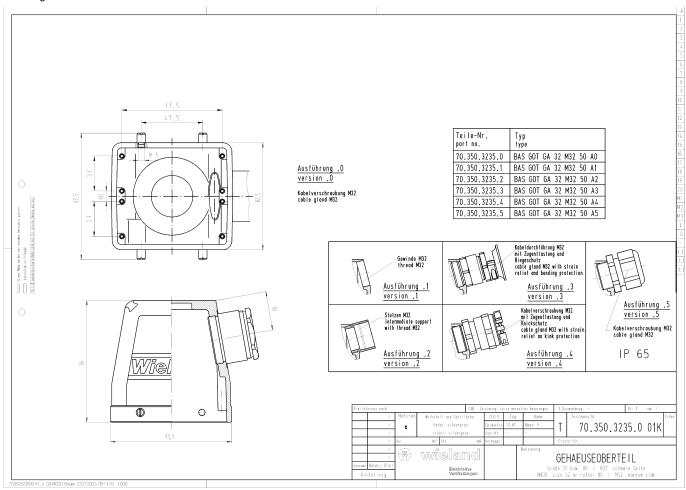

DIN-size                                                   | 32                    |
| Model                                                      | Plug                  |
| Locking mechanism                                          | Double locking levers |
| Cable entry                                                | Sideways              |
| Type of cable                                              | Thread                |
| With cable screw gland                                     | No                    |
| Thread size M                                              | 32                    |
| Hinged lid                                                 | No                    |
| EMC-version                                                | No                    |





## Drawings