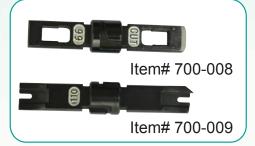

| Description                                      | Part No. |
|--------------------------------------------------|----------|
| Punch down tool with 110 blade and 66 blade each | CP-3150  |
| Replacement type 66 blade                        | 700-008  |
| Replacement type 110 blade                       | 700-009  |

Blade type66 and 110

Picture for reference only. Please check with your supplier for exact offers. All specifications are subject to change without notice.