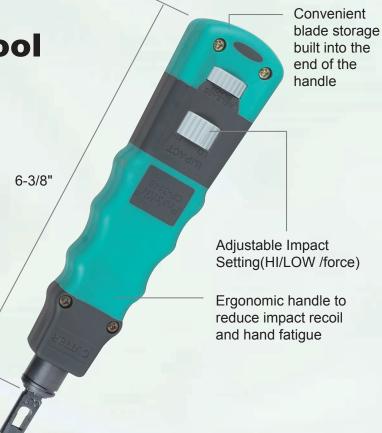

## **Features**

- Ergonomic cushion grip with duplex color design, molded to shape of hand provides comfort and easy operation, non-slip grip
- Spare blade storage chamber in handle
- Increased HI/LOW forces to meet demands of all Category cables through Cat6.
- It meets all industry requirements for wiring 110,Krone, PANASONIC and 66 blocks.

Storage for a spare blade

|  | Material                        | Application                                                         | Individual Packing |
|--|---------------------------------|---------------------------------------------------------------------|--------------------|
|  | Body: ABS+TPR<br>Blade: SAE4140 | Hi-low adjust pressure<br>Hi: 40 lbs (178 N)<br>Low: 30 lbs (133 N) | Blister Card       |