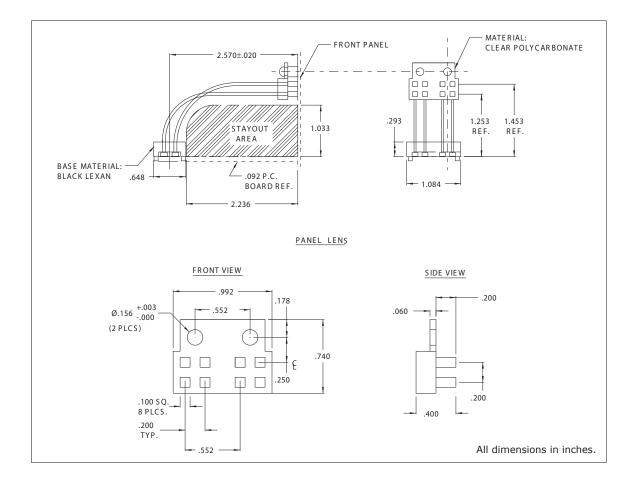

Refer to "Mounting Hole Pattern 5.pdf"

## Note:

• Due to their complex nature, all Flexpipe<sup>™</sup> pads must be custom designed to meet your application needs.

- ESD protection from circuitry for exceptional reliability.
- High contrast and wide viewing angle for greater visibility.
- Parts inserted after reflow to permit LED pad inspection before assembly.
- · Large lens provides high visibility.
- Water clear optics for variety of LED colors.