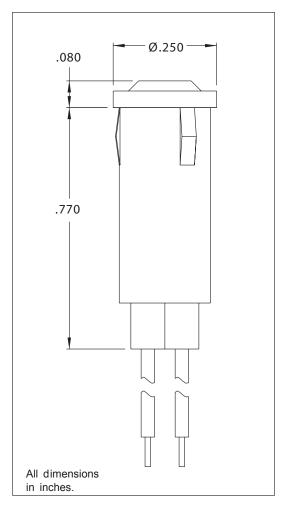

## Features

Mounting: Will snap-fit into Ø.217/.221 hole in panels .031/.062 thick

Wire leads: No. 24 AWG, 4.4/4.8 long, stripped .430/.570

Anode(+): Red lead

Housing: White nylon

Lens: Polycarbonate