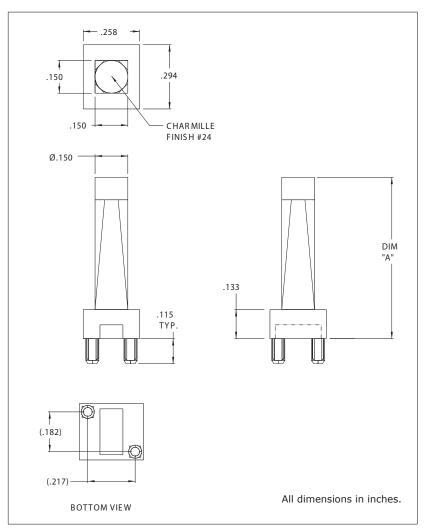

## **Description and Features**

- Precision engineered with ray tracing for bright, optically precise even indication and attractive appearance.
- ESD protection from circuitry for exceptional reliability.
- Designed for use with 7016X Series Bright Chip LEDs.
- High contrast and wide viewing angle for greater visibility.
- Large lens provides high visibility.
- All dimensions in inches (mm).

Refer to "Mounting Hole Pattern 3.pdf"

| PART<br>NO. | DIM<br>"A" |
|-------------|------------|
| 7511A87-500 | .500       |
| 7511A87-450 | .450       |
| 7511A87-400 | .400       |
| 7511A87-350 | .350       |
| 7511A87-300 | .300       |
| 7511A87-250 | .250       |